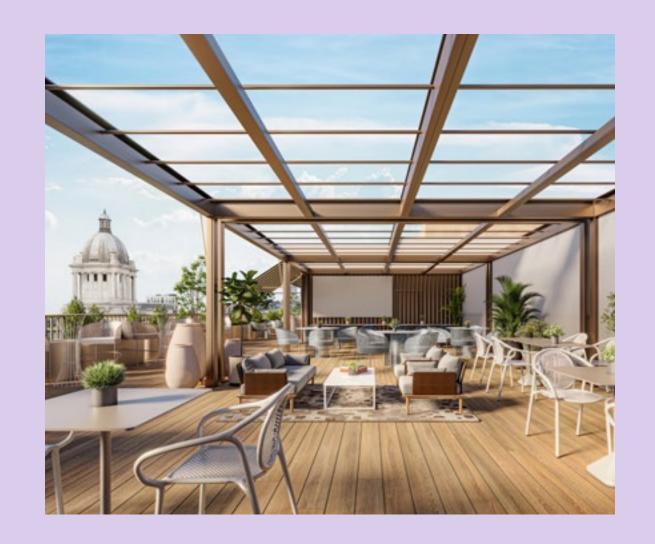

#### 40

#### Standing

#### Facilities

- Stylish outdoor furniture.
- Glassware.
- Licensed until 11pm, extension available.

#### From £600

Fee starting from £600 + VAT for 4 hour hire.

#### **Additional Charge**

- Furniture removal.
- Recommended caterers.
- Drinks menu available.