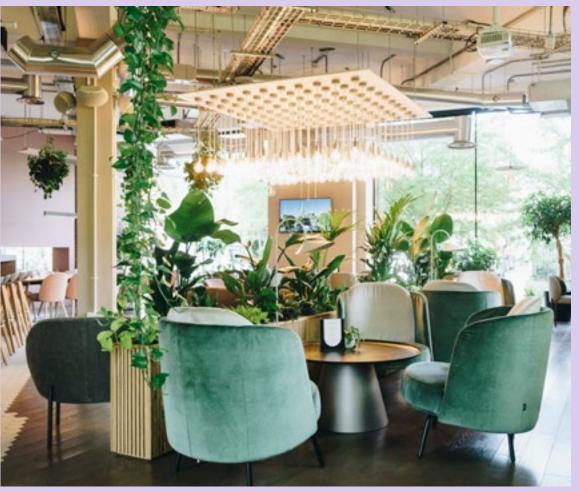

# Cafe Lounge

#### 100

Standing capacity

#### **Facilities**

- Dual screens with projector.
- Glassware.
- Hand-held microphone.
- DJ input.
- Licensed until 11pm, extension available.

#### From £700

Fee starting from £700 + VAT for 4 hour hire.

#### **Additional Charge**

- Furniture removal.
- Recommended caterers.
- Drinks menu available.
- DJ hire.
- Event branding and lighting.