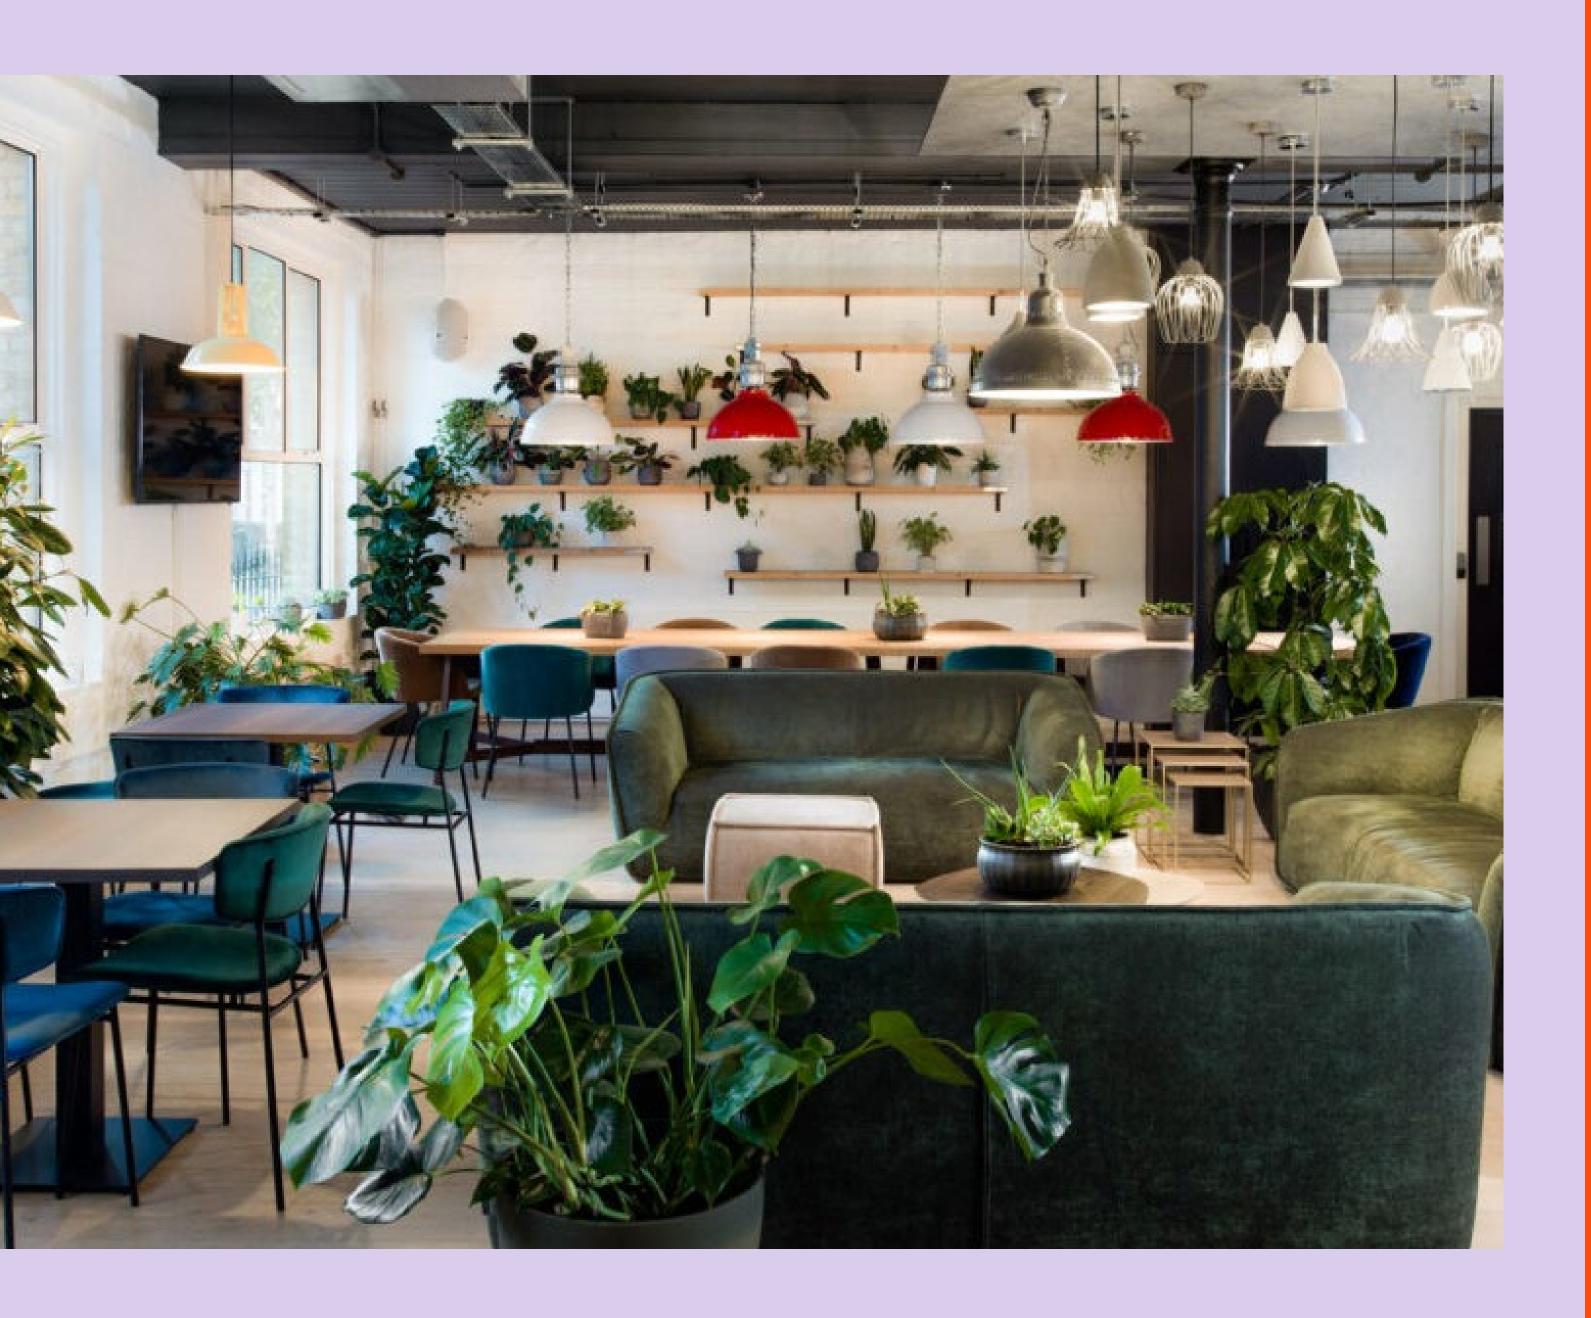

# Cafe Lounge

#### 100

Standing capacity

#### **Facilities**

- Dual screens with projector.
- Glassware.
- Hand-held microphone.
- DJ input.
- Licensed until 11pm, extension available.

#### From £700

Fee starting from £700 + VAT for 4 hour hire.

#### **Additional Charge**

- Furniture removal.
- Recommended caterers.
- Drinks menu available.
- DJ hire.
- Event branding and lighting.