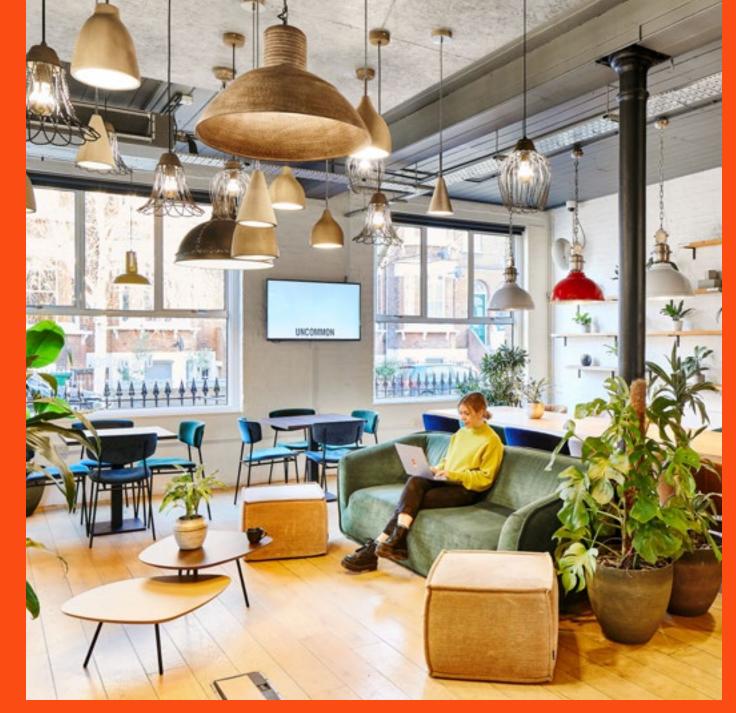

# Cafe Lounge

#### 100

Standing capacity

#### **Facilities**

- Dual screens with projector.
- Glassware.
- Hand-held microphone.
- DJ input.
- Licensed until 11pm, extension available.

#### From £700

Fee starting from £700 + VAT for 4 hour hire.