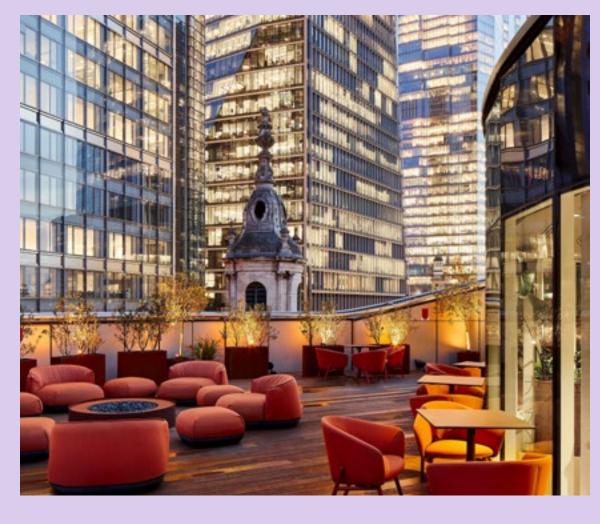

#### 40

#### Standing

#### Facilities

- Stylish outdoor furniture.
- Glassware.
- Licensed until 11pm, extension available.

#### From £600

Fee starting from £600 + VAT for 4 hour hire.

#### **Additional Charge**

- Furniture removal.
- Recommended caterers.
- Drinks menu available.