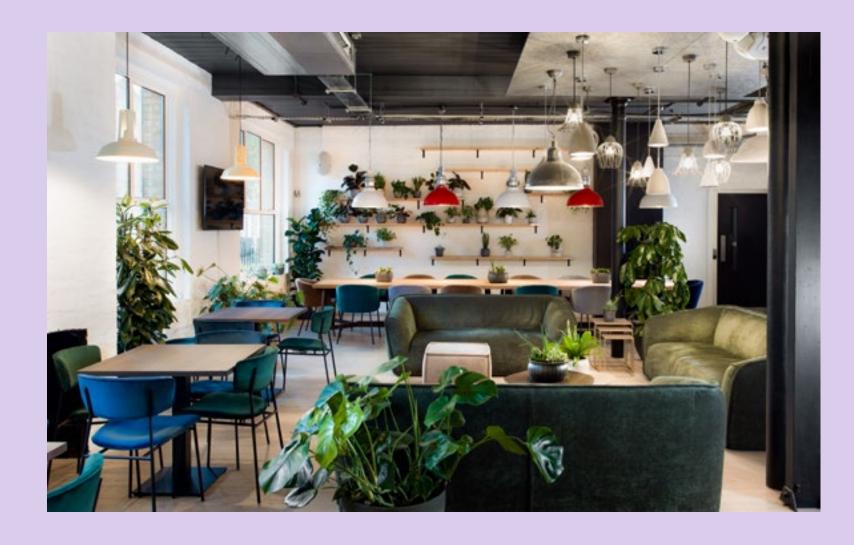

# Cafe Lounge

#### 100

Standing capacity

#### **Facilities**

- Dual screens with projector.
- Glassware.
- Hand-held microphone.
- DJ input.
- Licensed until 11pm, extension available.

#### From £700

Fee starting from £700 + VAT for 4 hour hire.

#### **Additional Charge**

- Furniture removal.
- Recommended caterers.
- Drinks menu available.
- DJ hire.
- Event branding and lighting.