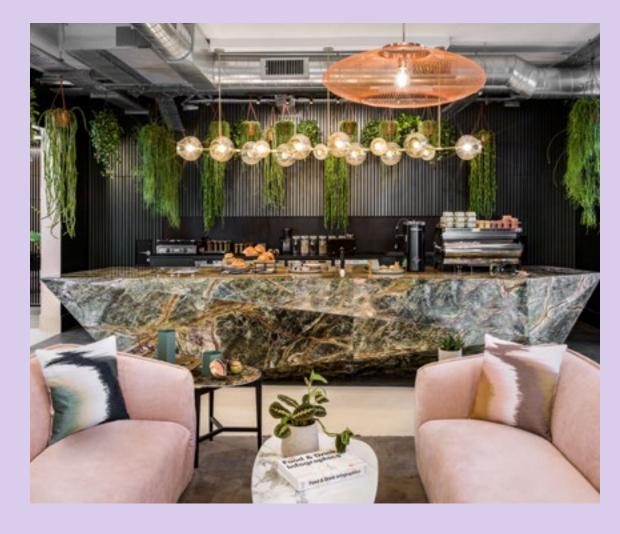

# Cafe Lounge

#### 100

Standing capacity

#### **Facilities**

- Dual screens with projector.
- Glassware.
- Hand-held microphone.
- DJ input.
- Licensed until 11pm, extension available.

#### From £700

Fee starting from £700 + VAT for 4 hour hire.

#### **Additional Charge**

- Furniture removal.
- Recommended caterers.
- Drinks menu available.
- DJ hire.
- Event branding and lighting.