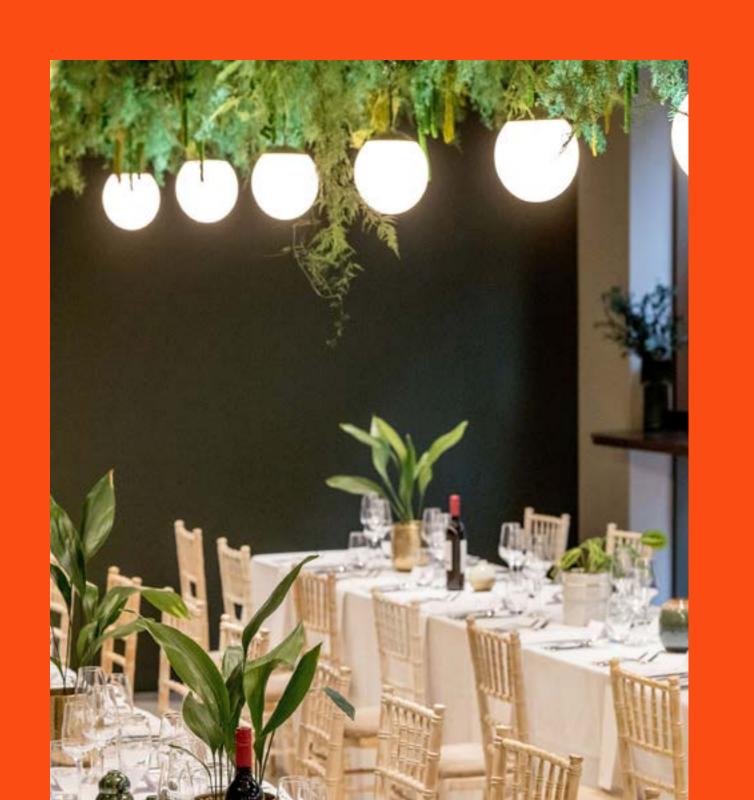

## Cafe Lounge

#### 250

Standing capacity

#### **Facilities**

- Projector.
- Glassware.
- Hand-held & radio microphones.
- DJ inputs.
- Integrated sound system.
- Licensed until 10pm.