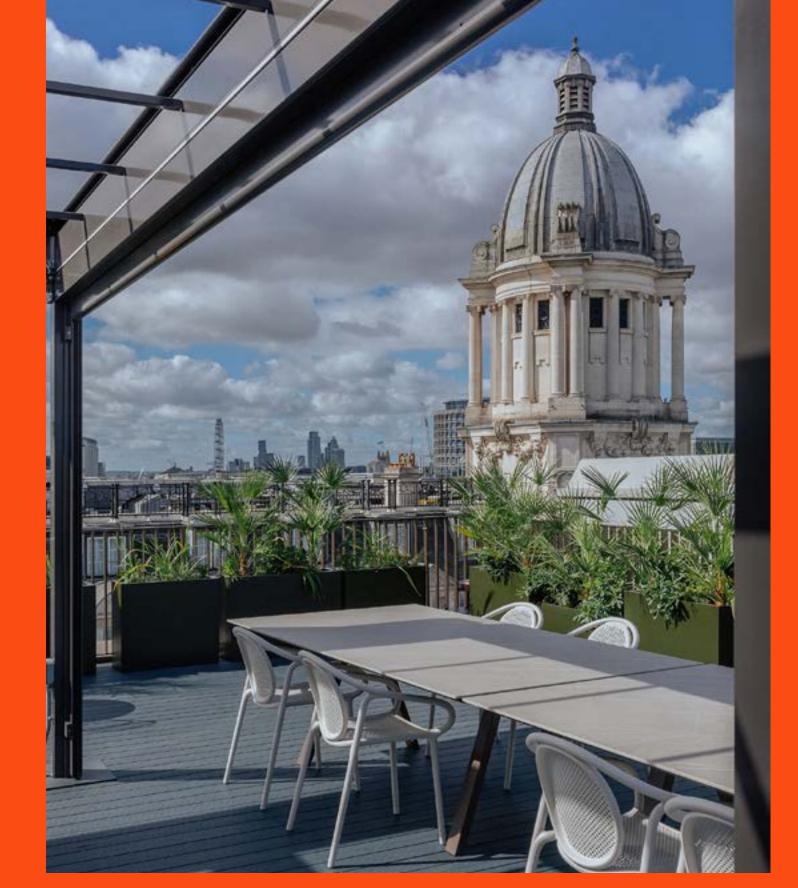

### Roof Terrace

#### 60

standing capacity

#### **Facilities**

- Stylish outdoor furniture.
- Screen.
- Integrated sound system.
- Glassware.
- Licensed until 9pm.

#### From £3,500

Fee starting from £3,500 + VAT for 4 hour hire.

#### **Additional Charge**

- Recommended caterers.
- Drinks menu available.
- DJ hire.
- Event branding and lighting.