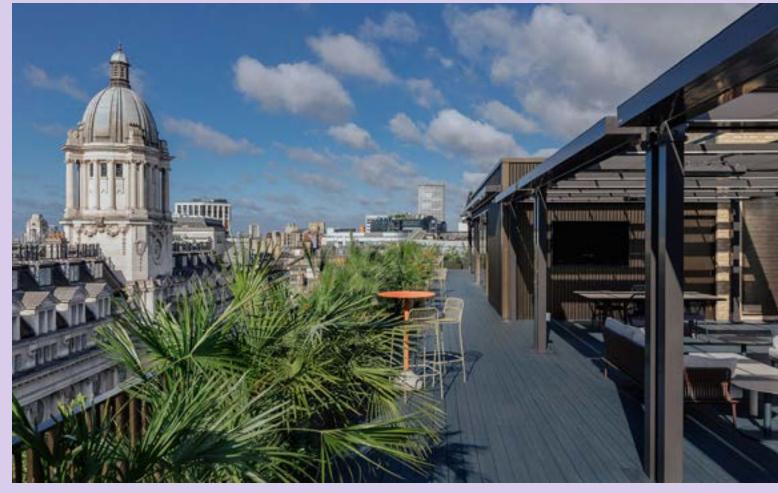

### Roof Terrace

#### 60

standing capacity

#### **Facilities**

- Stylish outdoor furniture.
- Screen.
- Integrated sound system.
- Glassware.
- Licensed until 9pm.

#### From £3,500

Fee starting from £3,500 + VAT for 4 hour hire.

#### **Additional Charge**

- Recommended caterers.
- Drinks menu available.
- DJ hire.
- Event branding and lighting.