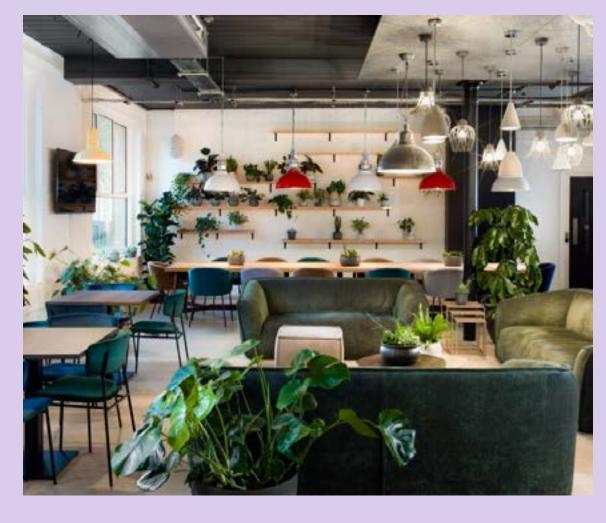

## Cafe Lounge

#### 250

Standing capacity

#### **Facilities**

- Projector.
- Glassware.
- Hand-held & radio microphones.
- DJ inputs.
- Integrated sound system.
- Licensed until 10pm.

#### From £5,000

Fee starting from £5,000 + VAT for 4 hour hire

#### **Additional Charge**

- Furniture removal.
- Recommended caterers.
- Drinks menu available.
- DJ hire.
- Event branding and lighting.