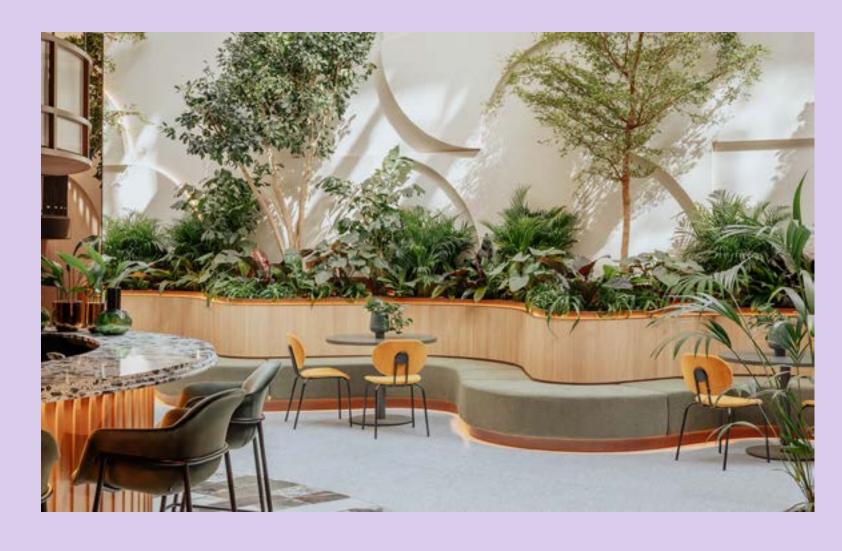

## Cafe Lounge

#### 250

Standing capacity

#### **Facilities**

- Projector.
- Glassware.
- Hand-held & radio microphones.
- DJ inputs.
- Integrated sound system.
- Licensed until 10pm.

#### From £5,000

Fee starting from £5,000 + VAT for 4 hour hire

#### **Additional Charge**

- Furniture removal.
- Recommended caterers.
- Drinks menu available.
- DJ hire.
- Event branding and lighting.