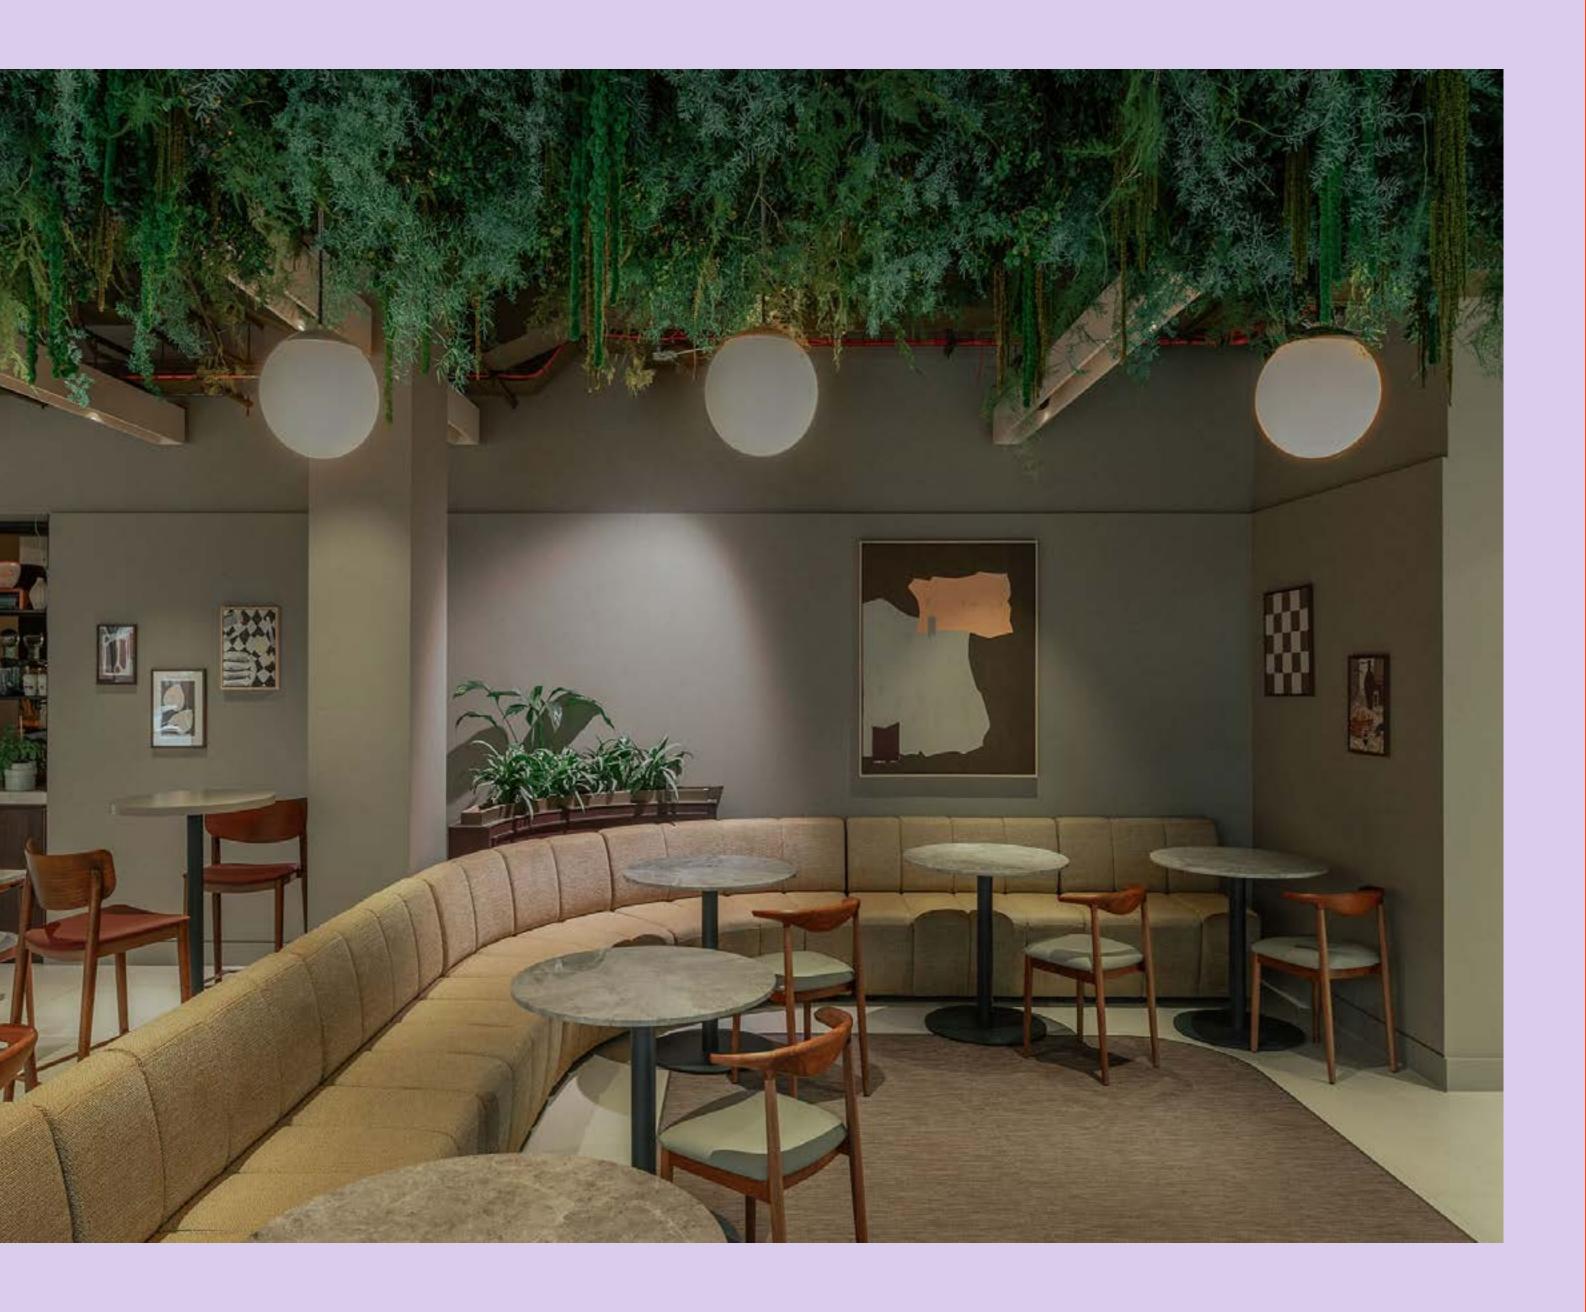

## Cafe Lounge

#### 250

Standing capacity

#### **Facilities**

- Projector.
- Glassware.
- Hand-held & radio microphones.
- DJ inputs.
- Integrated sound system.
- Licensed until 10pm.