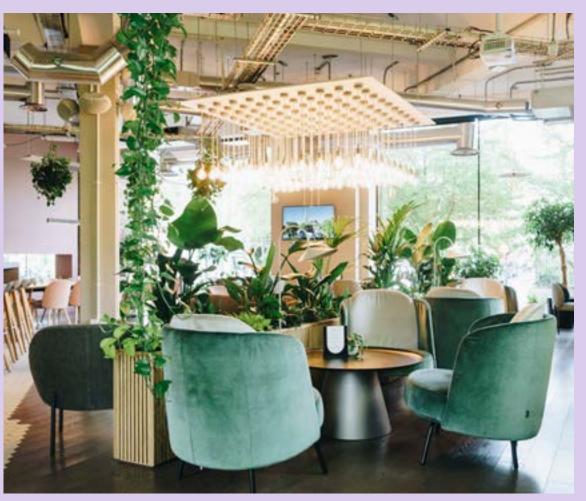

## Cafe Lounge

#### 250

Standing capacity

#### **Facilities**

- Projector.
- Glassware.
- Hand-held & radio microphones.
- DJ inputs.
- Integrated sound system.
- Licensed until 10pm.

#### From £5,000

Fee starting from £5,000 + VAT for 4 hour hire

#### **Additional Charge**

- Furniture removal.
- Recommended caterers.
- Drinks menu available.
- DJ hire.
- Event branding and lighting.