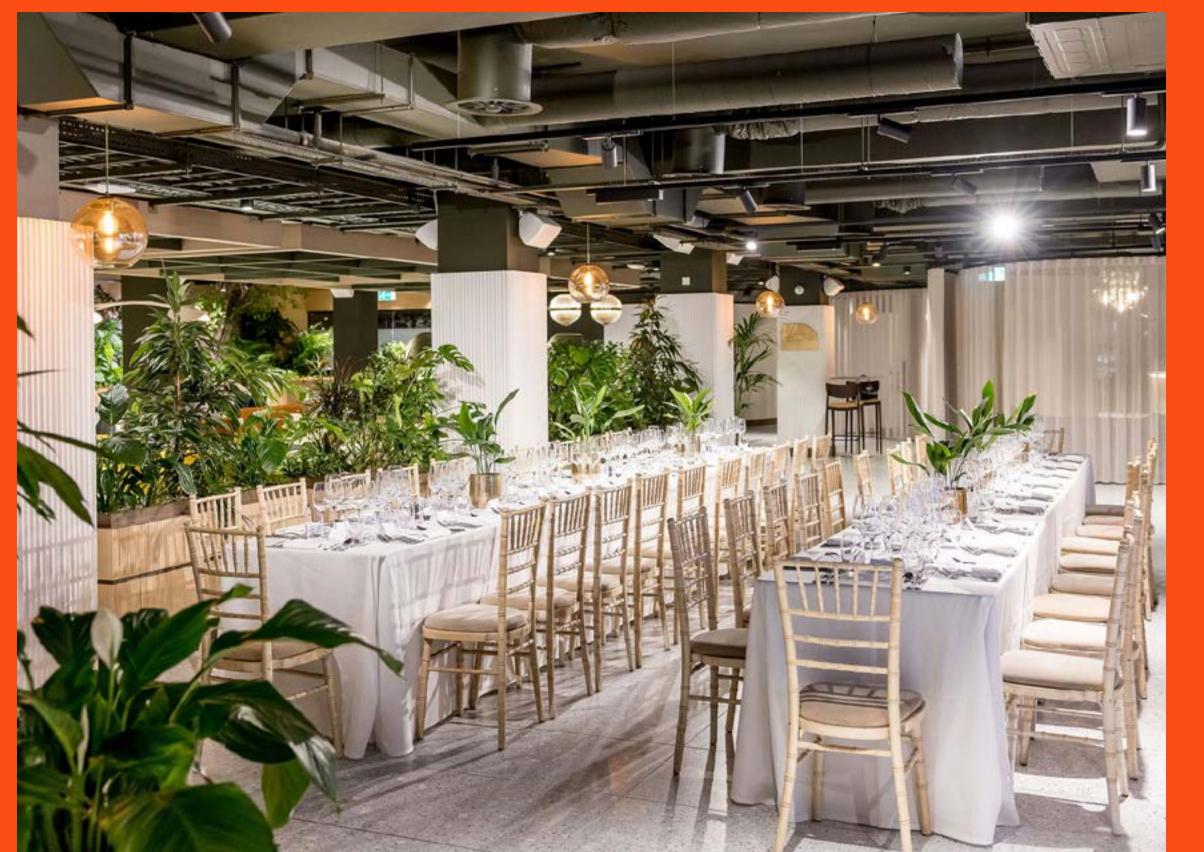

## Cafe Lounge

#### 250

Standing capacity

#### **Facilities**

- Projector.
- Glassware.
- Hand-held & radio microphones.
- DJ inputs.
- Integrated sound system.
- Licensed until 10pm.

#### From £5,000

Fee starting from £5,000 + VAT for 4 hour hire