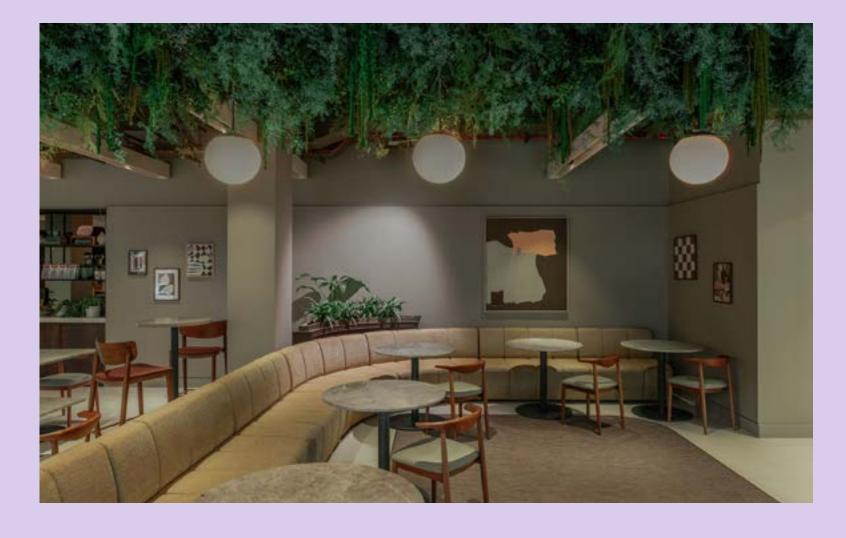

## Events Studio

#### 45

#### Seated

#### **Facilities**

- Glassware.
- Projector.
- Integrated sound system.
- Licensed until 10pm.

#### From £2,500

Fee starting from £2,500 + VAT for 4 hour hire.

#### **Additional Charge**

- Furniture removal.
- Recommended caterers.
- Drinks menu available.
- DJ hire.
- Event branding and lighting.