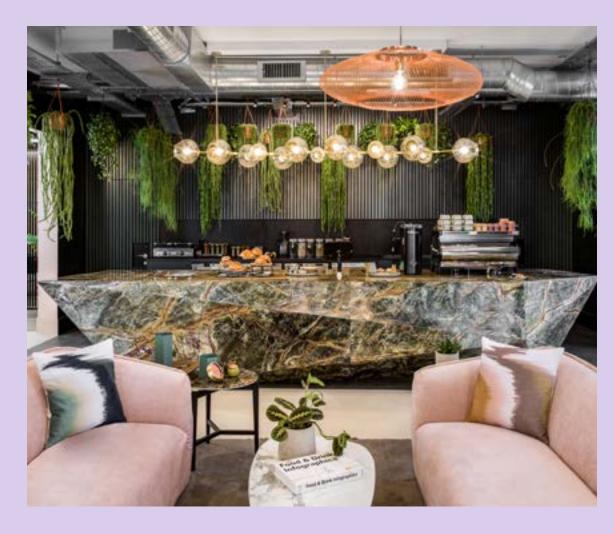

## Cafe Lounge

#### 250

Standing capacity

#### **Facilities**

- Projector.
- Glassware.
- Hand-held & radio microphones.
- DJ inputs.
- Integrated sound system.
- Licensed until 10pm.

#### From £5,000

Fee starting from £5,000 + VAT for 4 hour hire

#### **Additional Charge**

- Furniture removal.
- Recommended caterers.
- Drinks menu available.
- DJ hire.
- Event branding and lighting.