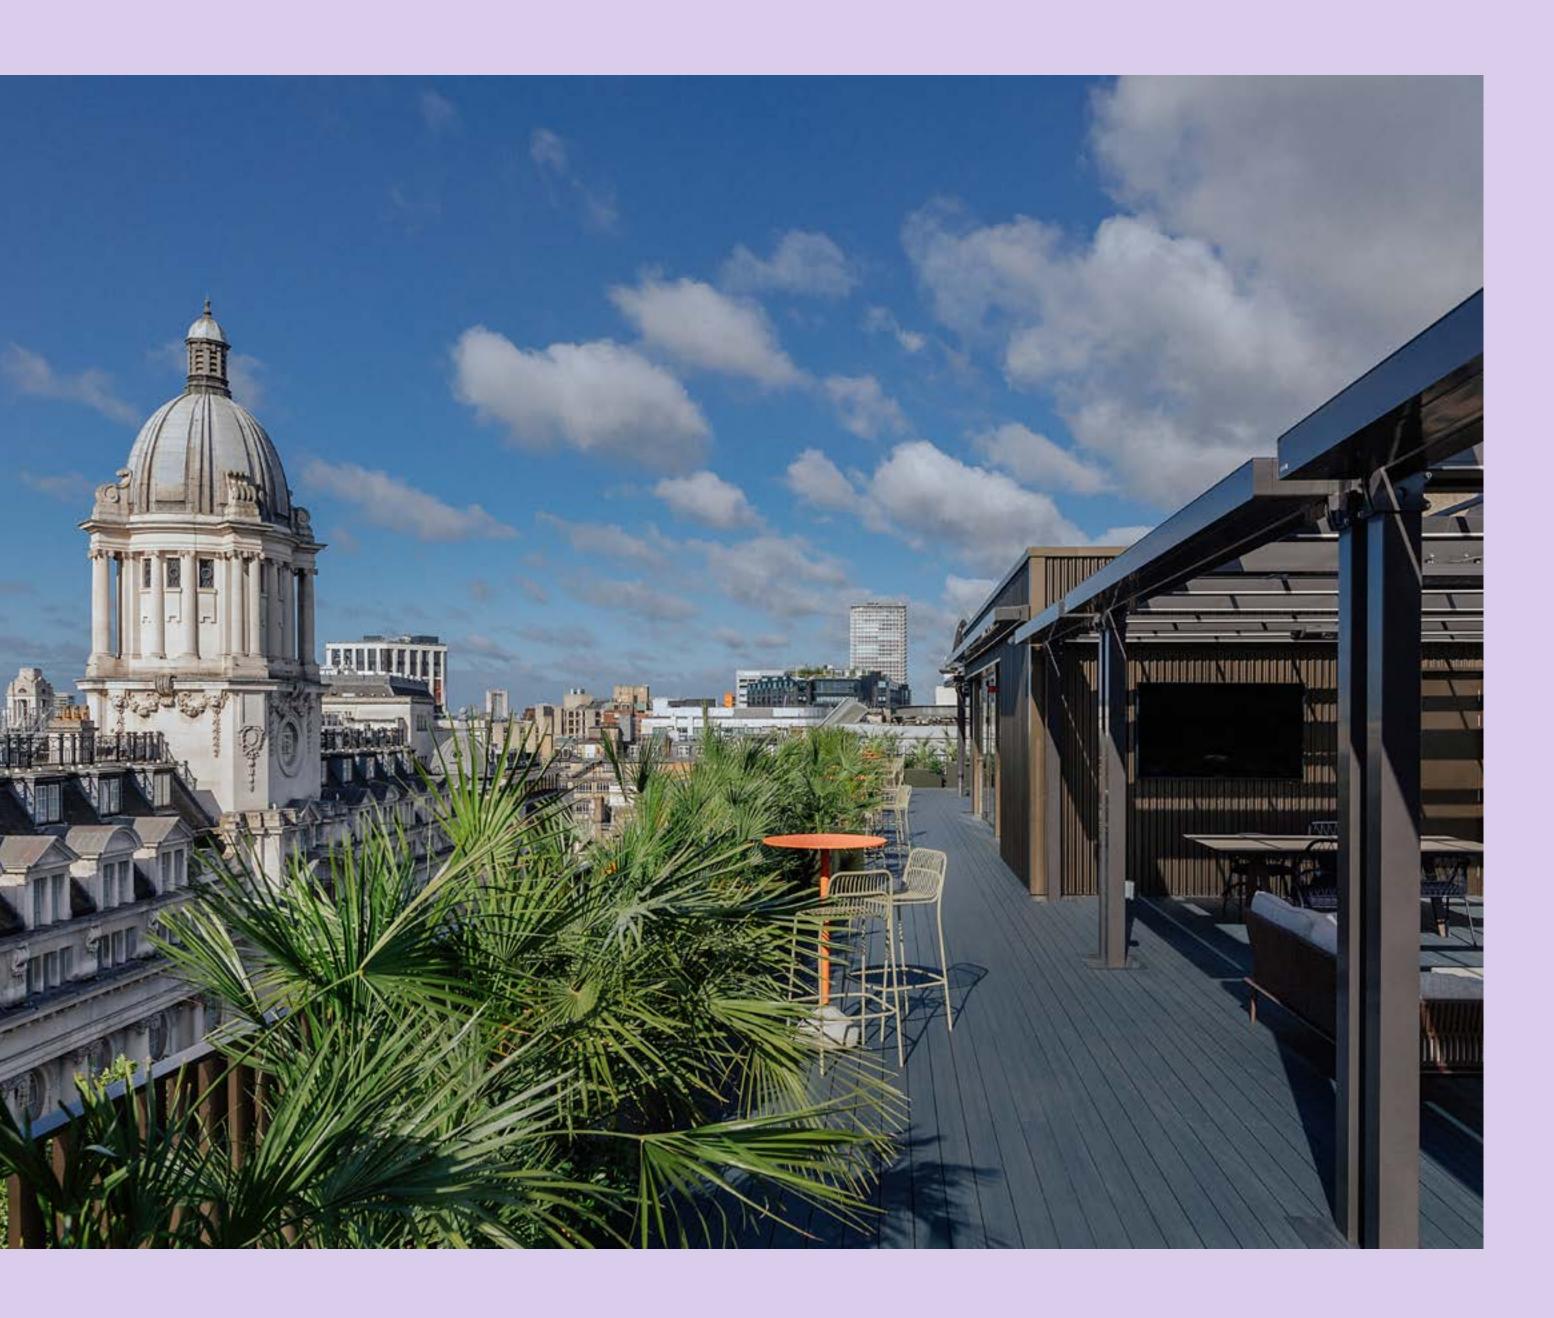

### Roof Terrace

#### 60

standing capacity

#### **Facilities**

- Stylish outdoor furniture.
- Screen.
- Integrated sound system.
- Glassware.
- Licensed until 9pm.

#### From £3,500

Fee starting from £3,500 + VAT for 4 hour hire.