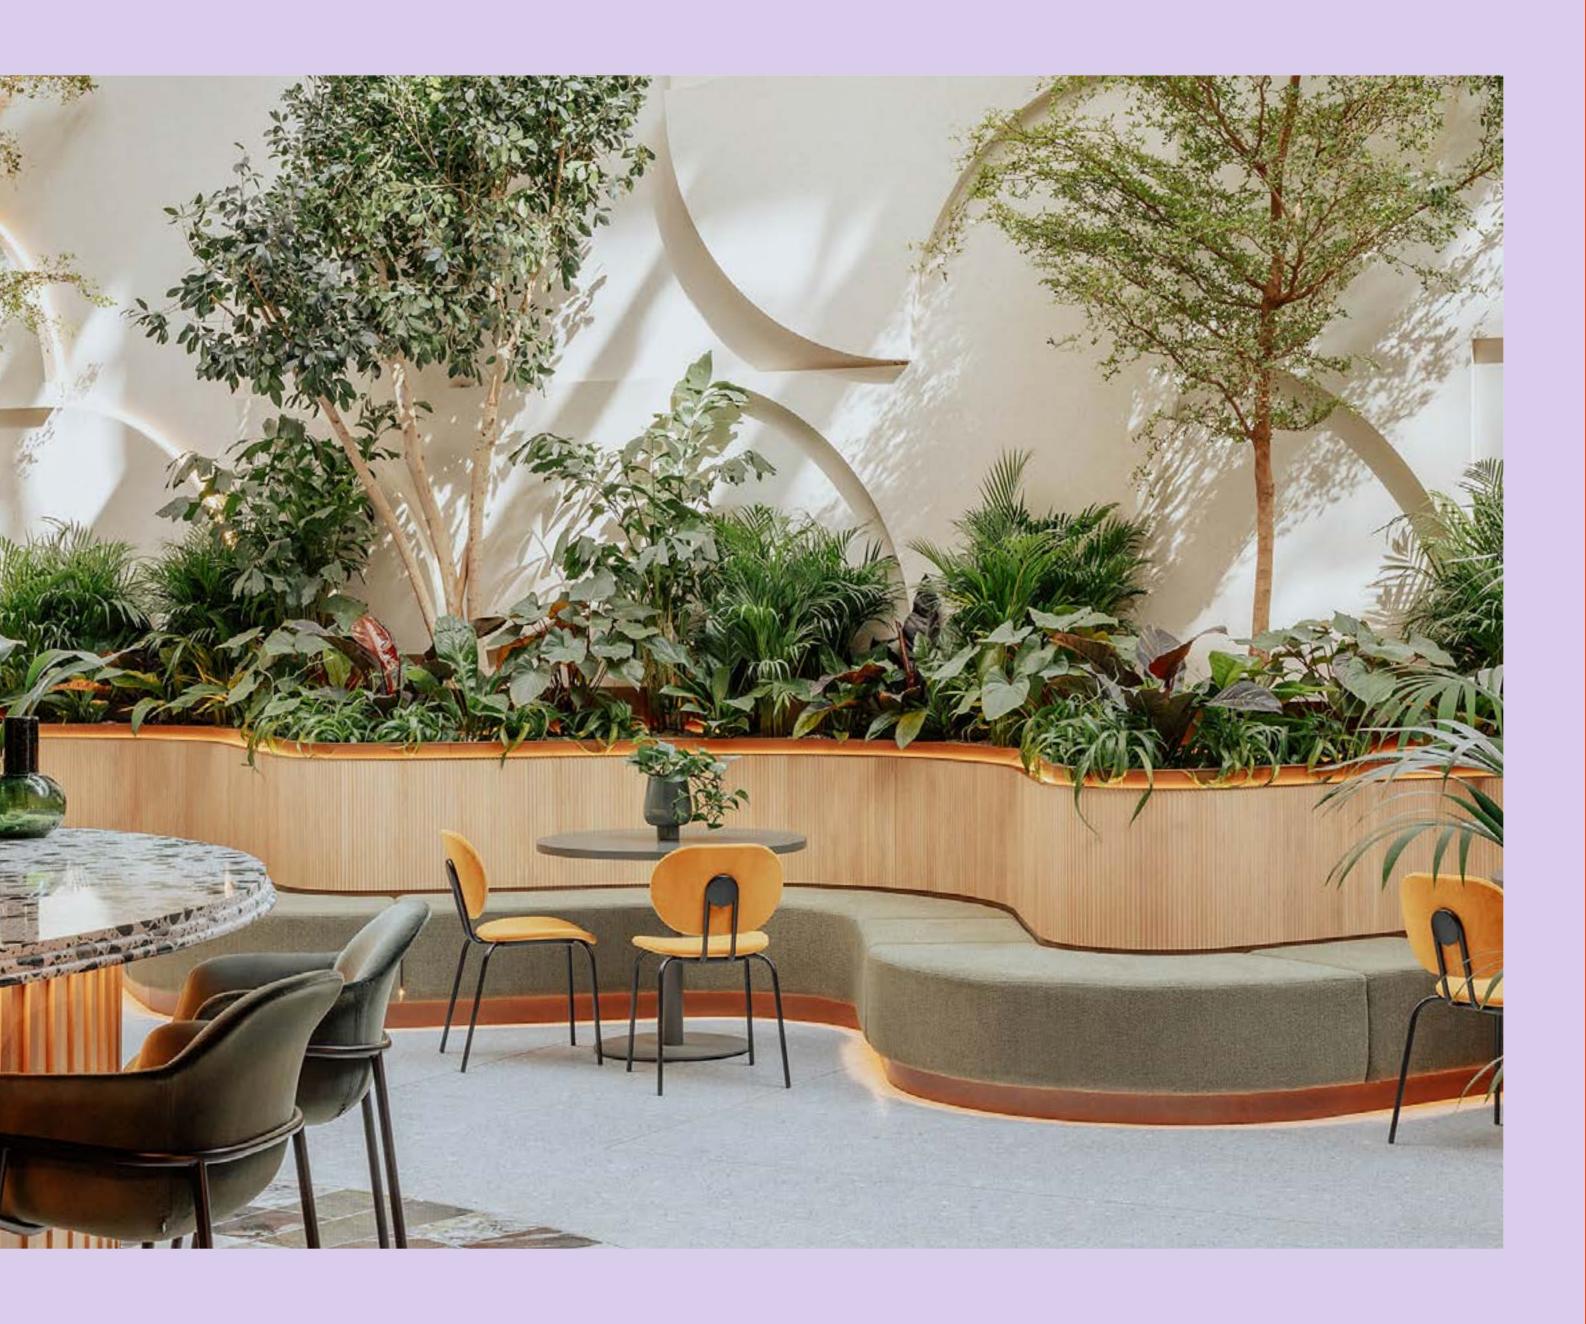

## Cafe Lounge

#### 250

Standing capacity

#### **Facilities**

- Projector.
- Glassware.
- Hand-held & radio microphones.
- DJ inputs.
- Integrated sound system.
- Licensed until 10pm.

#### From £5,000

Fee starting from £5,000 + VAT for 4 hour hire

#### **Additional Charge**

- Furniture removal.
- Recommended caterers.
- Drinks menu available.
- DJ hire.
- Event branding and lighting.