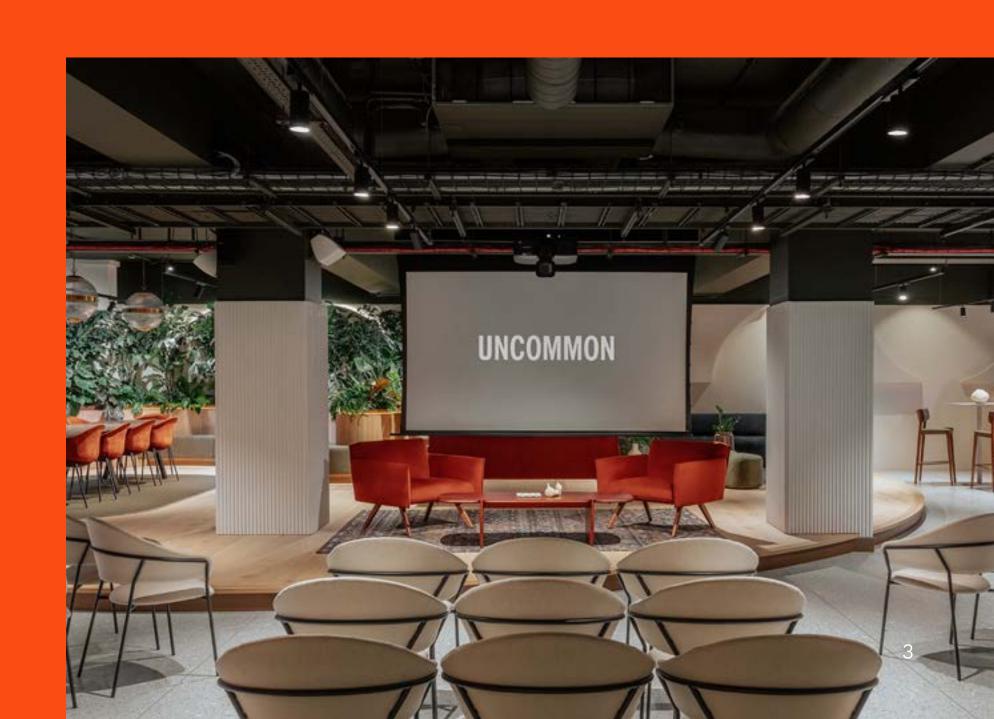

## Events Studio

#### 45

#### Seated

#### **Facilities**

- Glassware.
- Projector.
- Integrated sound system.
- Licensed until 10pm.

#### From £2,500

Fee starting from £2,500 + VAT for 4 hour hire.