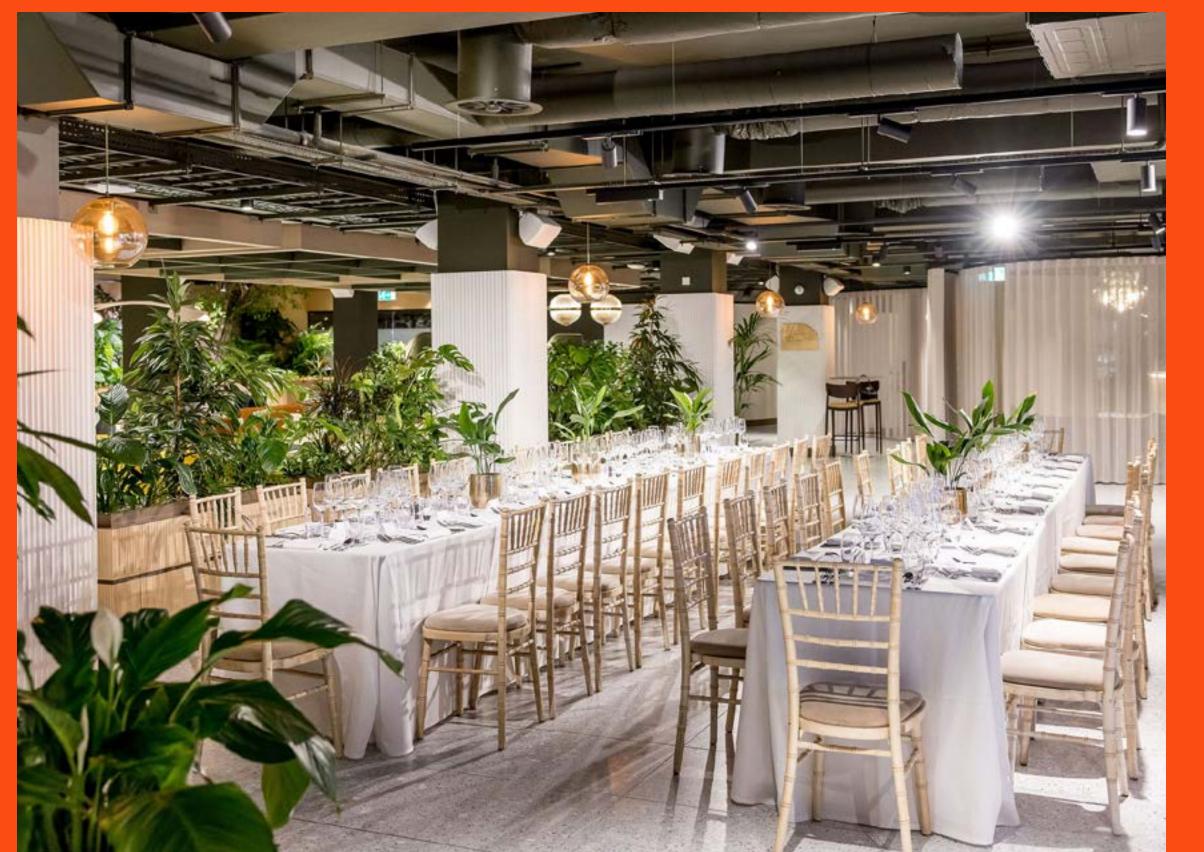

# Cafe Lounge

#### 250

Standing capacity

#### **Facilities**

- Projector.
- Glassware.
- Hand-held & radio microphones.
- DJ inputs.
- Integrated sound system.
- Licensed until 10pm.

#### From £5,000

Fee starting from £5,000 + VAT for 4 hour hire

#### **Additional Charge**

- Furniture removal.
- Recommended caterers.
- Drinks menu available.
- DJ hire.
- Event branding and lighting.