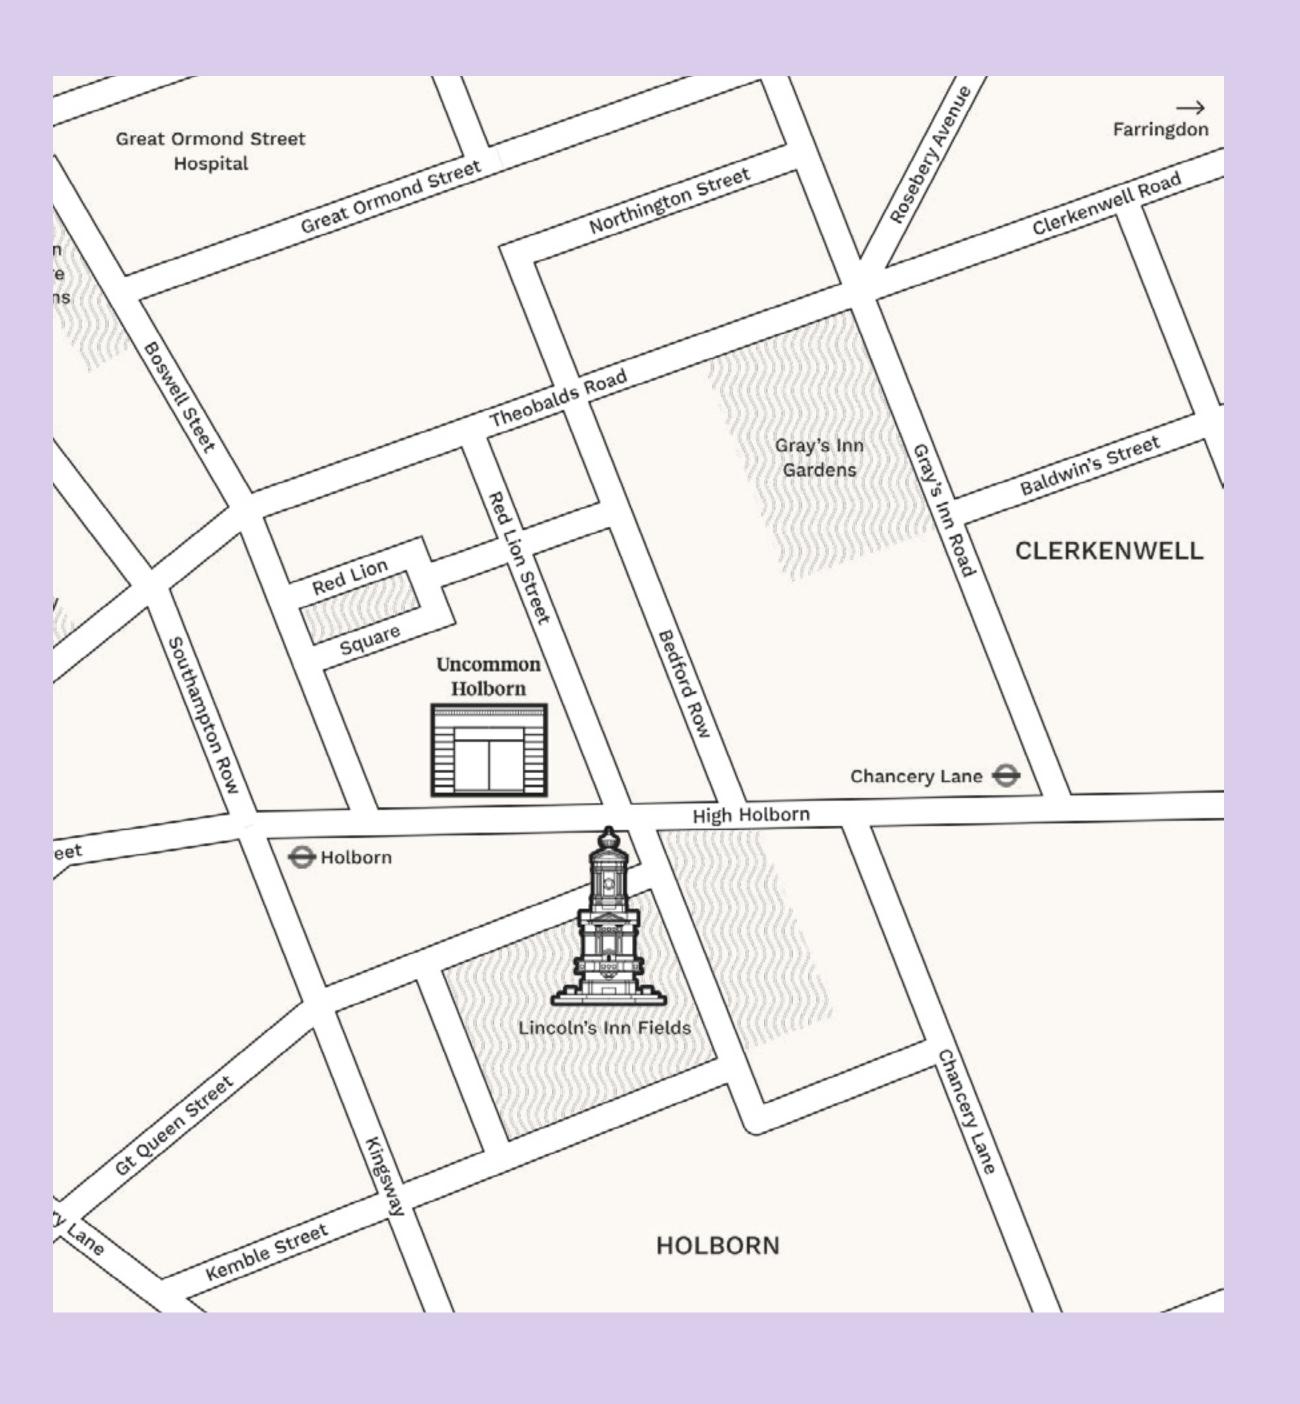

# In the thick of the action, Uncommon Holborn is just moments from Holborn station.

We offer a roof terrace with pinch-me 360 views across London's skyline, a spacious and stylish café lounge with multiple uses and intimate Events Studio.

81 - 87 High Holborn London, WC1V 6DF

→ Holborn2 min

→ Farringdon⇒ 22 min

**→** Chancery Lane

9 min