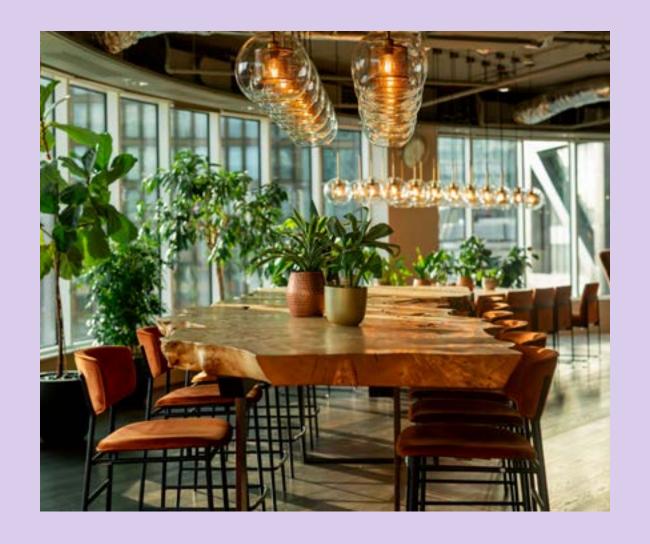

# Cafe Lounge

#### 250

Standing capacity

#### **Facilities**

- Projector.
- Glassware.
- Hand-held & radio microphones.
- DJ inputs.
- Integrated sound system.
- Licensed until 10pm.

#### From £5,000

Fee starting from £5,000 + VAT for 4 hour hire