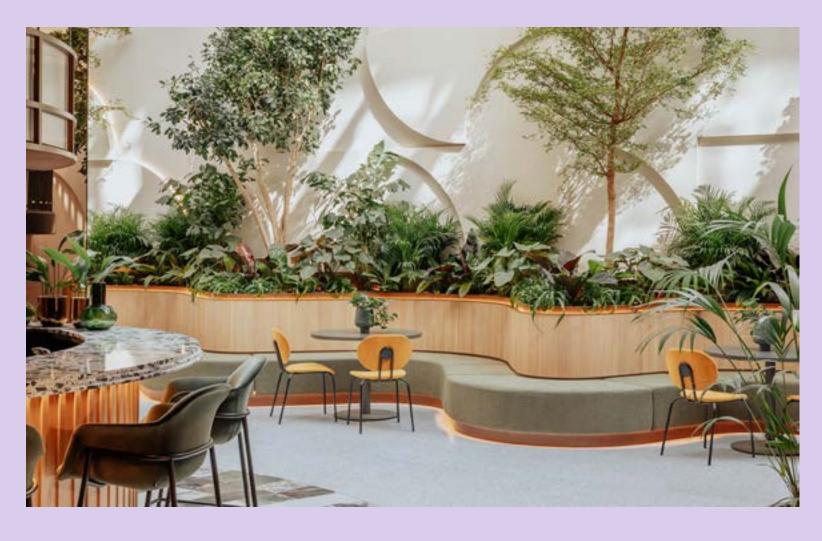

# Cafe Lounge

#### 250

Standing capacity

#### **Facilities**

- Projector.
- Glassware.
- Hand-held & radio microphones.
- DJ inputs.
- Integrated sound system.
- Licensed until 10pm.

#### From £5,000

Fee starting from £5,000 + VAT for 4 hour hire