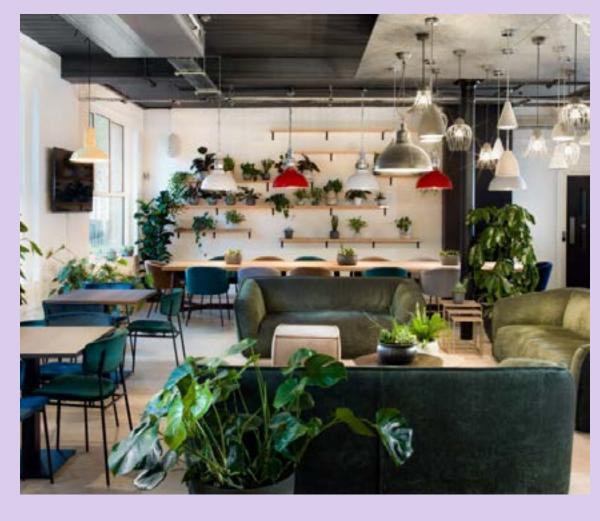

# Cafe Lounge

#### 250

Standing capacity

#### **Facilities**

- Projector.
- Glassware.
- Hand-held & radio microphones.
- DJ inputs.
- Integrated sound system.
- Licensed until 10pm.

#### From £5,000

Fee starting from £5,000 + VAT for 4 hour hire