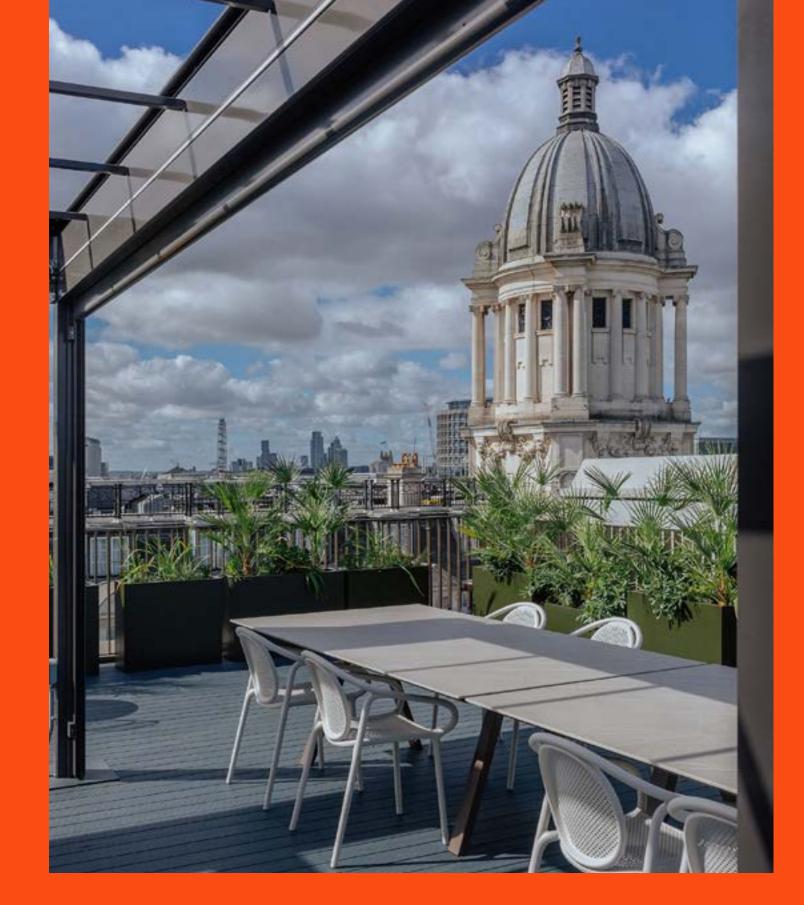

# Rooftop Terrace

#### 60

standing capacity

#### **Facilities**

- Stylish outdoor furniture.
- Screen.
- Integrated sound system.
- Glassware.
- Licensed until 9pm.

#### From £3,500

Fee starting from £3,500 + VAT for 4 hour hire.

#### **Additional Charge**

- Recommended caterers.
- Drinks menu available.
- DJ hire.
- Event branding and lighting.