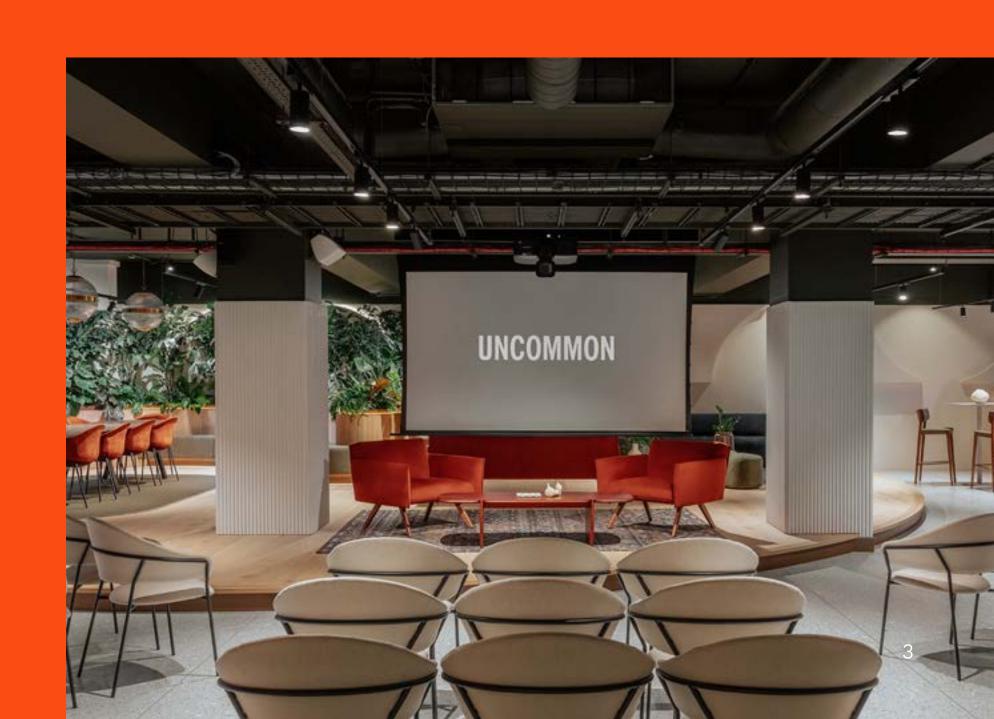

# Cafe Lounge

#### 250

Standing capacity

#### **Facilities**

- Projector.
- Glassware.
- Hand-held & radio microphones.
- DJ inputs.
- Integrated sound system.
- Licensed until 10pm.

#### From £5,000

Fee starting from £5,000 + VAT for 4 hour hire

#### **Additional Charge**

- Furniture removal.
- Recommended caterers.
- Drinks menu available.
- DJ hire.
- Event branding and lighting.