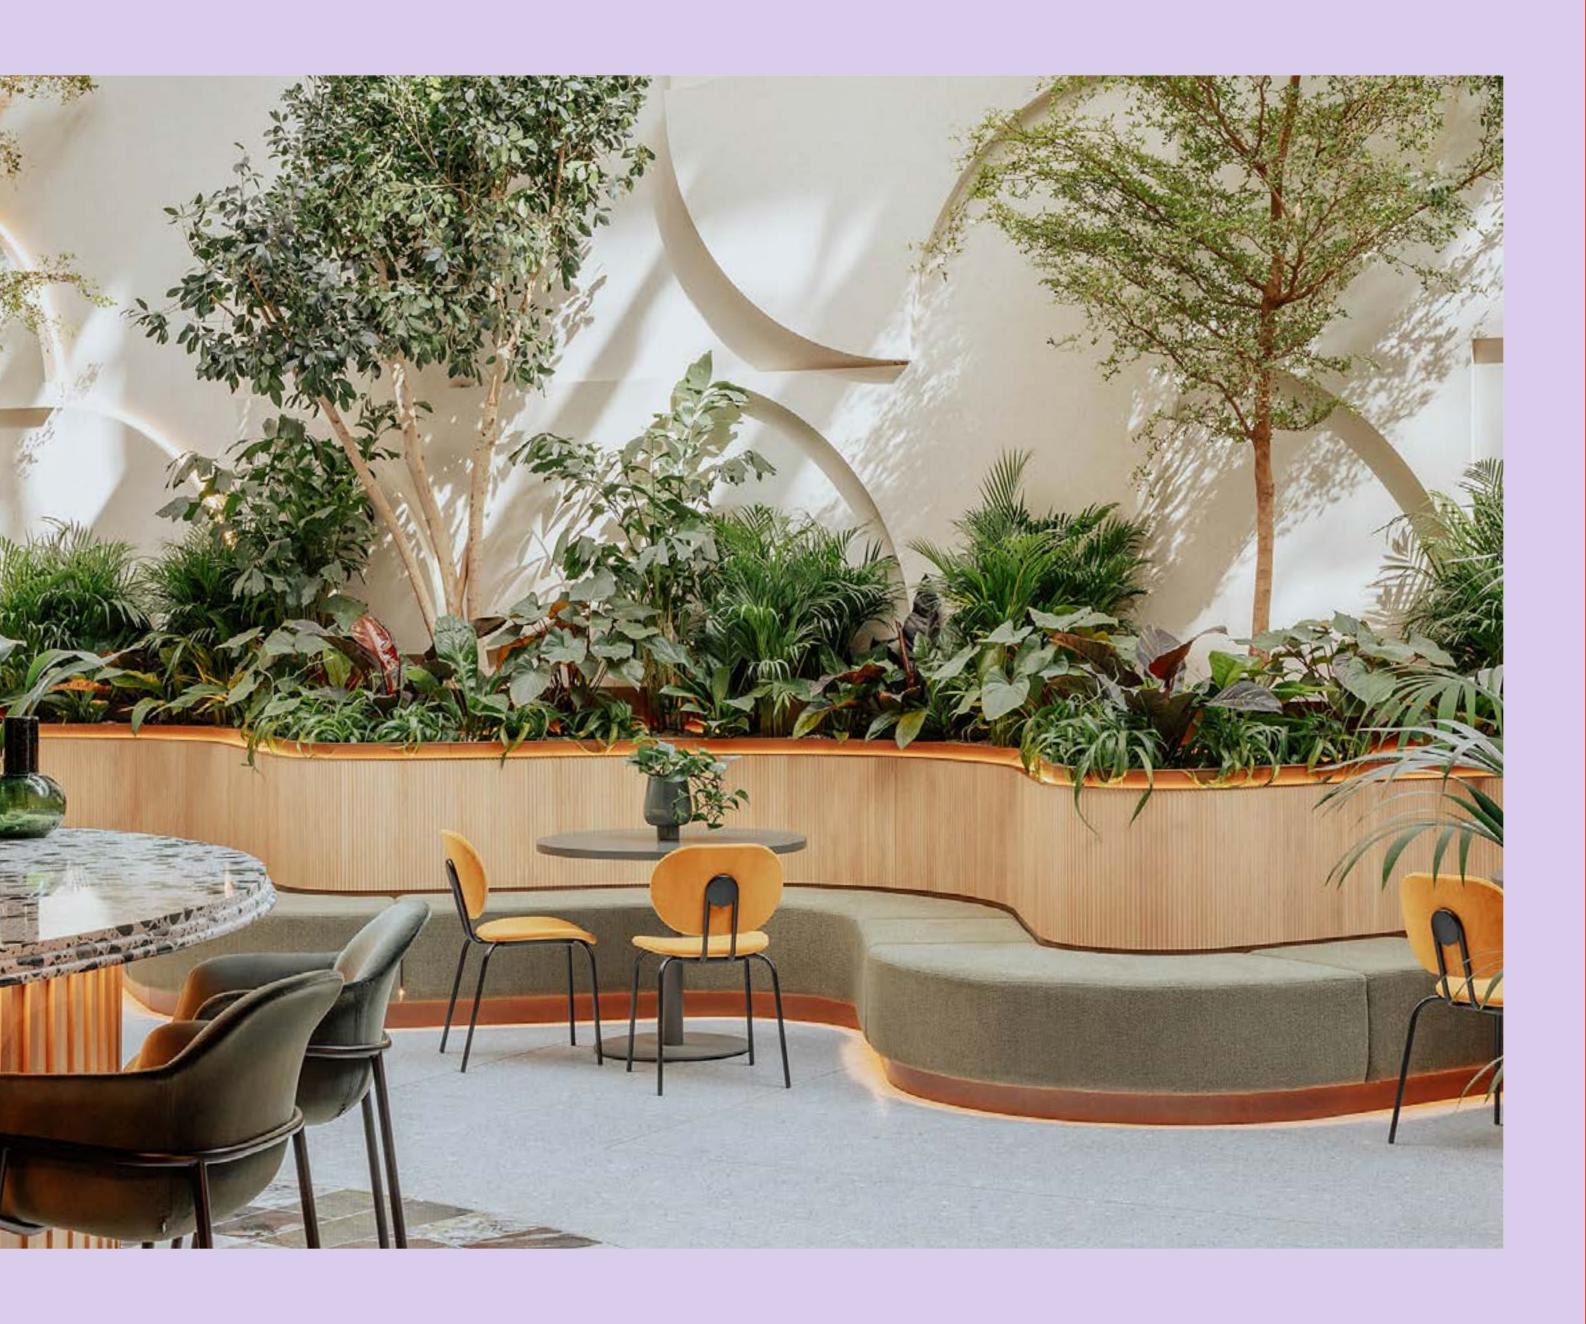

# Cafe Lounge

#### 250

Standing capacity

#### **Facilities**

- Projector.
- Glassware.
- Hand-held & radio microphones.
- DJ inputs.
- Integrated sound system.
- Licensed until 10pm.

#### From £5,000

Fee starting from £5,000 + VAT for 4 hour hire

#### **Additional Charge**

- Furniture removal.
- Recommended caterers.
- Drinks menu available.
- DJ hire.
- Event branding and lighting.