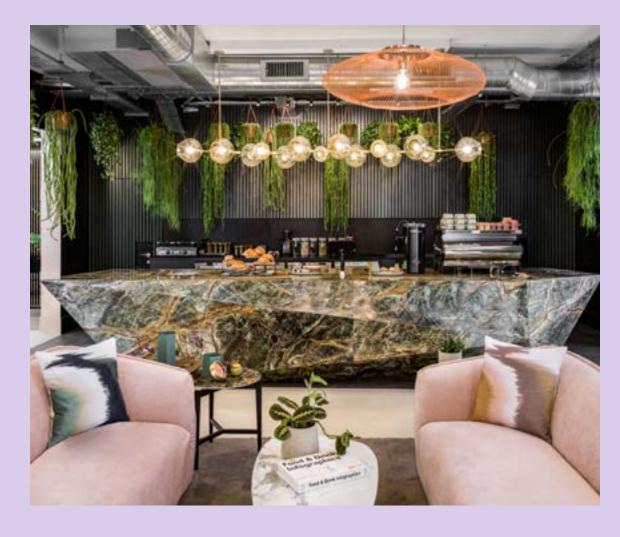

tdoor furniture.
- Screen.
- Integrated sound system.
- Glassware.
- Licensed until 9pm.

#### From £3,500

Fee starting from £3,500 + VAT for 4 hour hire.

#### **Additional Charge**

- Recommended caterers.
- Drinks menu available.
- DJ hire.
- Event branding and lighting.

## Event spaces overview



#### Cafe lounge

250 standing / 150 theatre

#### Rate

From £5,000 + VAT per 4 hours

#### Day rate (weekends only)

From £8,000 + VAT

All rates include 2 team members and cleaning costs



#### **Rooftop Terrace**

60 standing / 60 seated

#### Rate

From £3,500 + VAT per 4 hours

#### Day rate (weekends only)

From £5,000 + VAT

All rates include 2 team members and cleaning costs

### Our other locations



Liverpool Street
81-87 High Holborn, WC1V 6DF



Borough
1 Long Lane, SE1 4PG



**Fulham**126 New King's Road, SW6 4LZ



Highbury
25 Horsell Road, N5 1XL

## Contactus

**Events team:** 

events@uncommon.co.uk