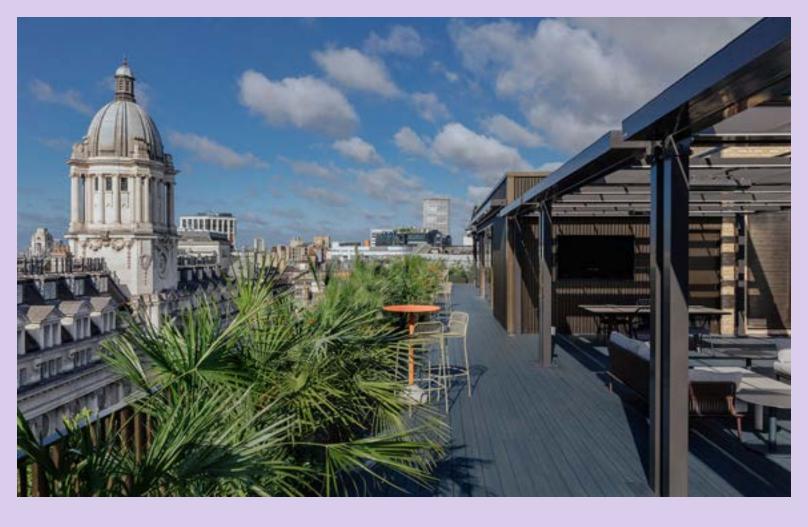

# Rooftop Terrace

#### 60

standing capacity

#### **Facilities**

- Stylish outdoor furniture.
- Screen.
- Integrated sound system.
- Glassware.
- Licensed until 9pm.

#### From £3,500

Fee starting from £3,500 + VAT for 4 hour hire.