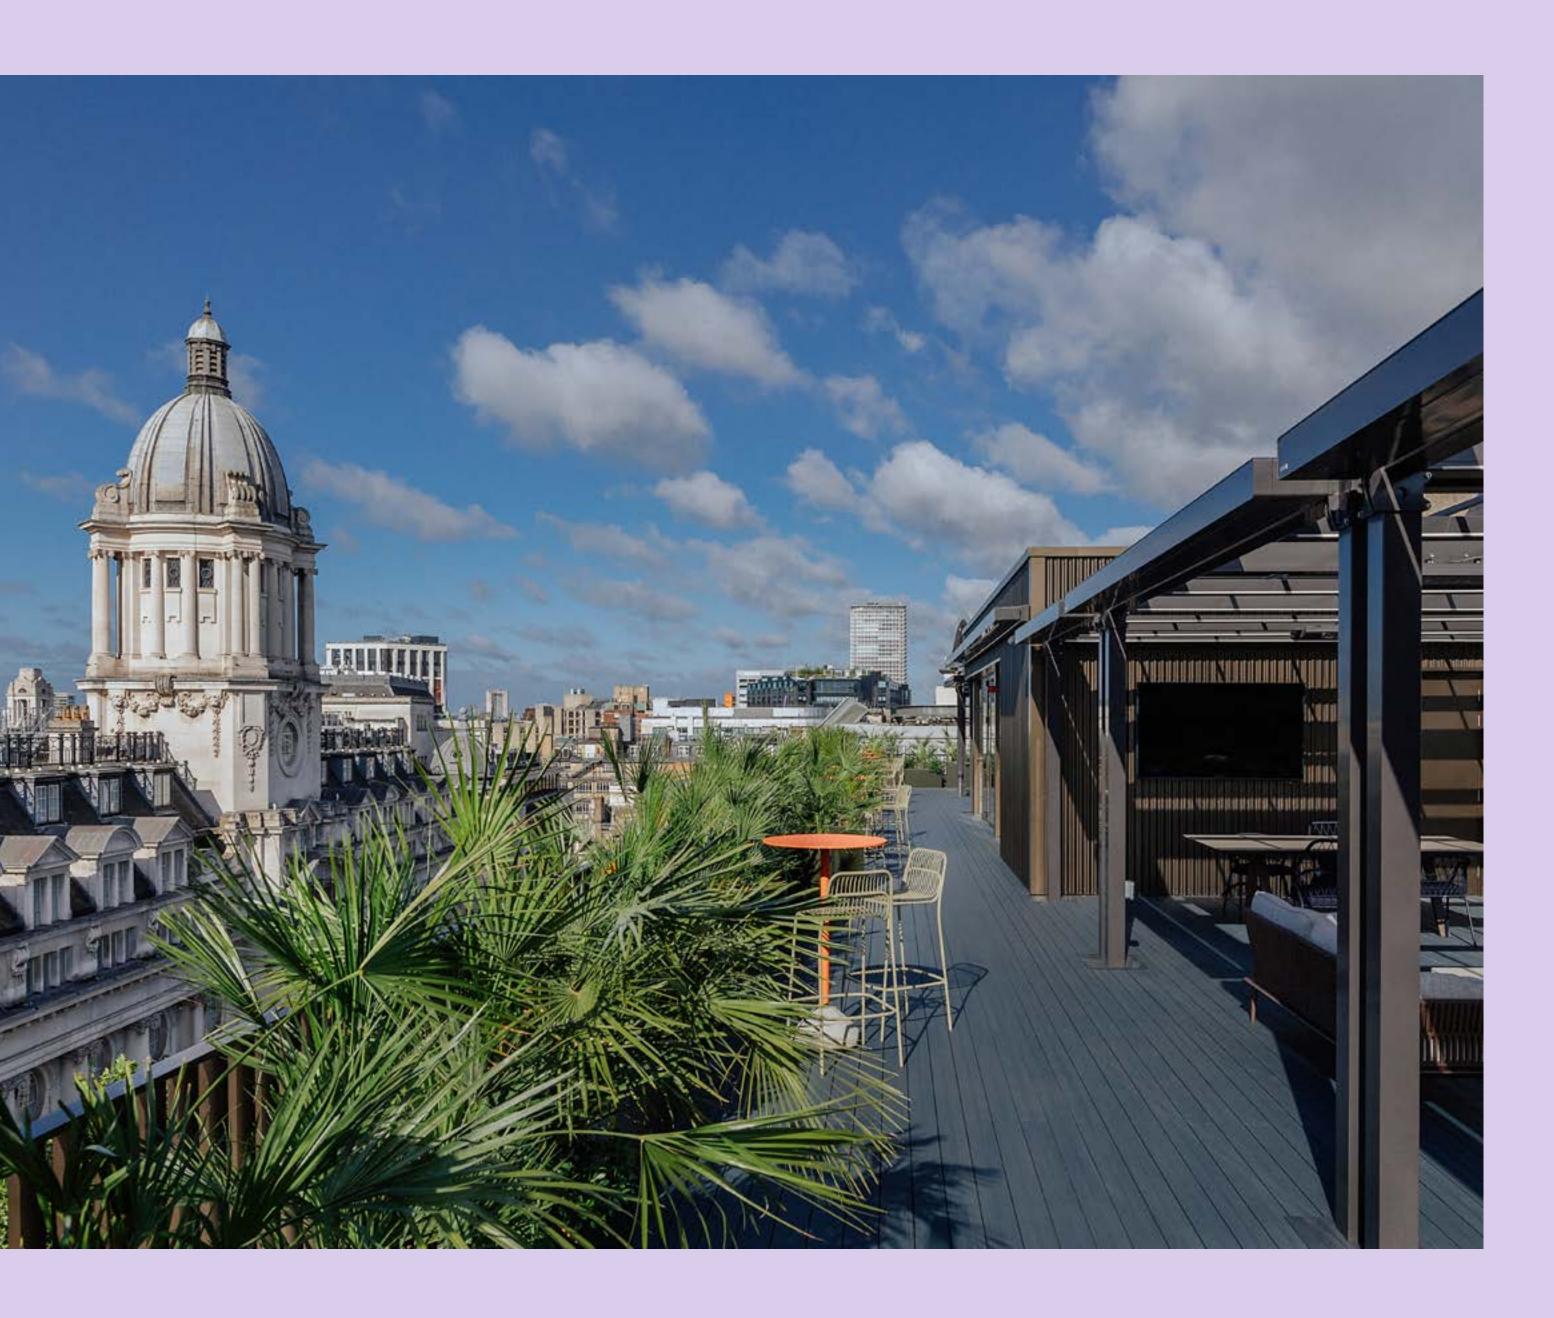

# Rooftop Terrace

#### 60

standing capacity

#### **Facilities**

- Stylish outdoor furniture.
- Screen.
- Integrated sound system.
- Glassware.
- Licensed until 9pm.

#### From £3,500

Fee starting from £3,500 + VAT for 4 hour hire.