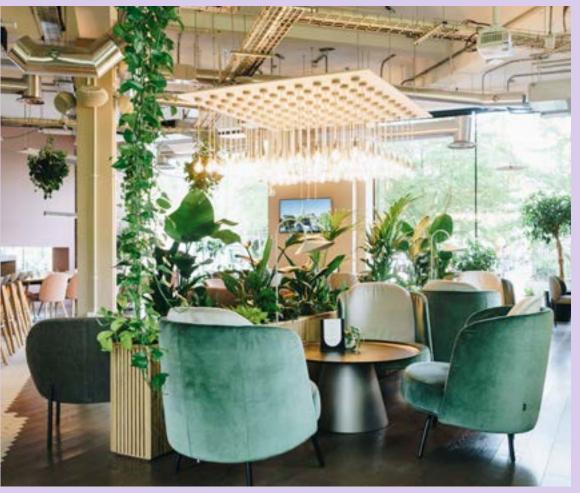

# Cafe Lounge

#### 250

Standing capacity

#### **Facilities**

- Projector.
- Glassware.
- Hand-held & radio microphones.
- DJ inputs.
- Integrated sound system.
- Licensed until 10pm.

#### From £5,000

Fee starting from £5,000 + VAT for 4 hour hire