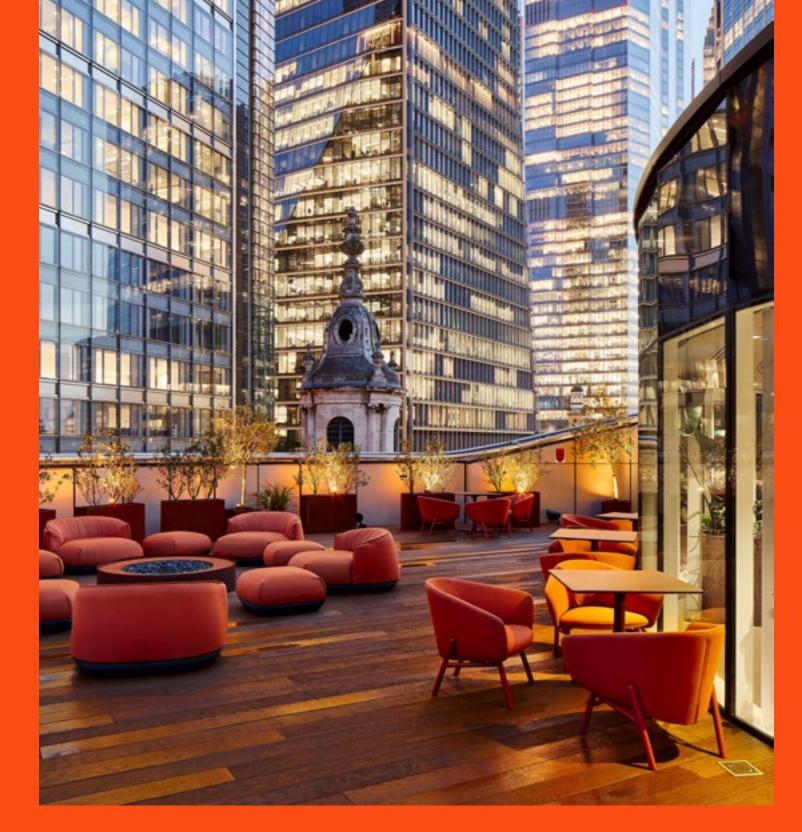

# Roof Terrace & Cafe Lounge

## 80

Outdoor Roof Terrace standing capacity

## 120

Cafe Lounge standing capacity

#### Facilities

- DJ input.
- Stylish outdoor furniture.
- Cloakroom within
   Cafe Lounge.
- Licensed until 11pm, extension available.

### From £3,750

Fee starting from £3,750 + VAT for 4 hour hire. Please note to hire Outdoor Rooftop you must also hire Cafe Lounge, pricing includes both spaces.

#### Additional Charge

- Recommended caterers.
- Drinks menu available.
- DJ hire.
- Event branding and lighting.

6

Uncommon Liverpool Street

Event spaces hire

0