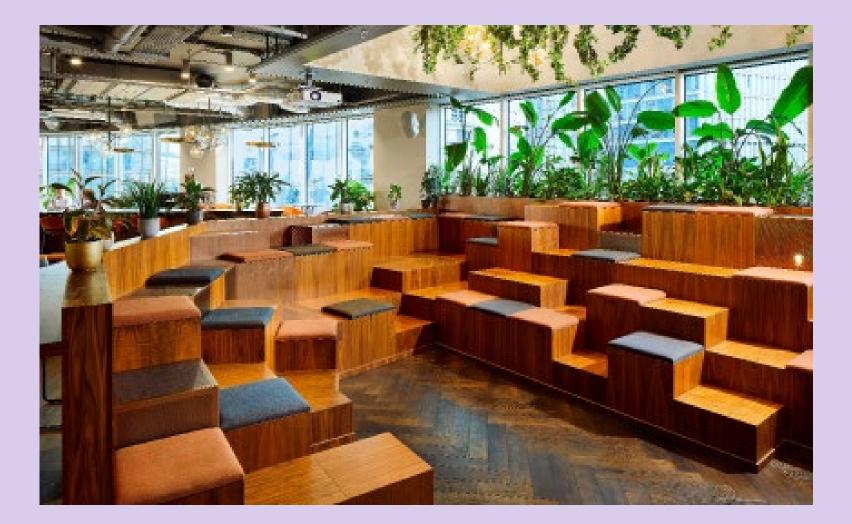

# Cafe Lounge

Event spaces hire

## 120

Standing capacity

#### Facilities

- Projector.
- Glassware.
- Hand-held microphones.
- 3 DJ inputs.
- Integrated sound system.
- Licensed until 11pm, extension available.

## From £2,750

Fee starting from  $\pounds2,750 + VAT$  for 4 hour hire

#### Additional Charge

- Furniture removal.
- Recommended caterers.
- Drinks menu available.
- DJ hire.
- Event branding and lighting.