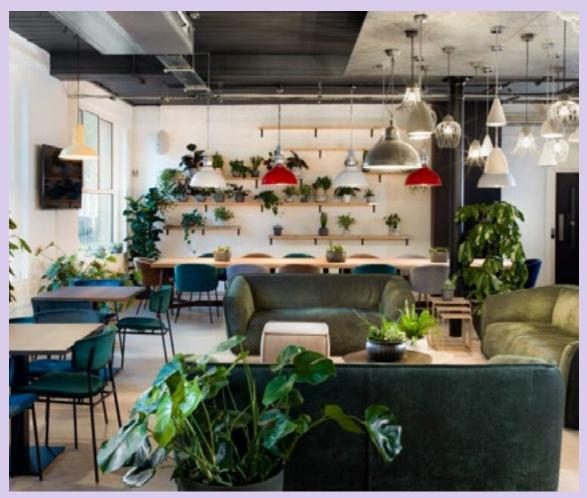

# Cafe Lounge

Event spaces hire

## 120

Standing capacity

#### Facilities

- Projector.
- Glassware.
- Hand-held microphones.
- 3 DJ inputs.
- Integrated sound system.
- Licensed until 11pm, extension available.

## From £2,750

Fee starting from  $\pounds2,750 + VAT$  for 4 hour hire

#### Additional Charge

- Furniture removal.
- Recommended caterers.
- Drinks menu available.
- DJ hire.
- Event branding and lighting.