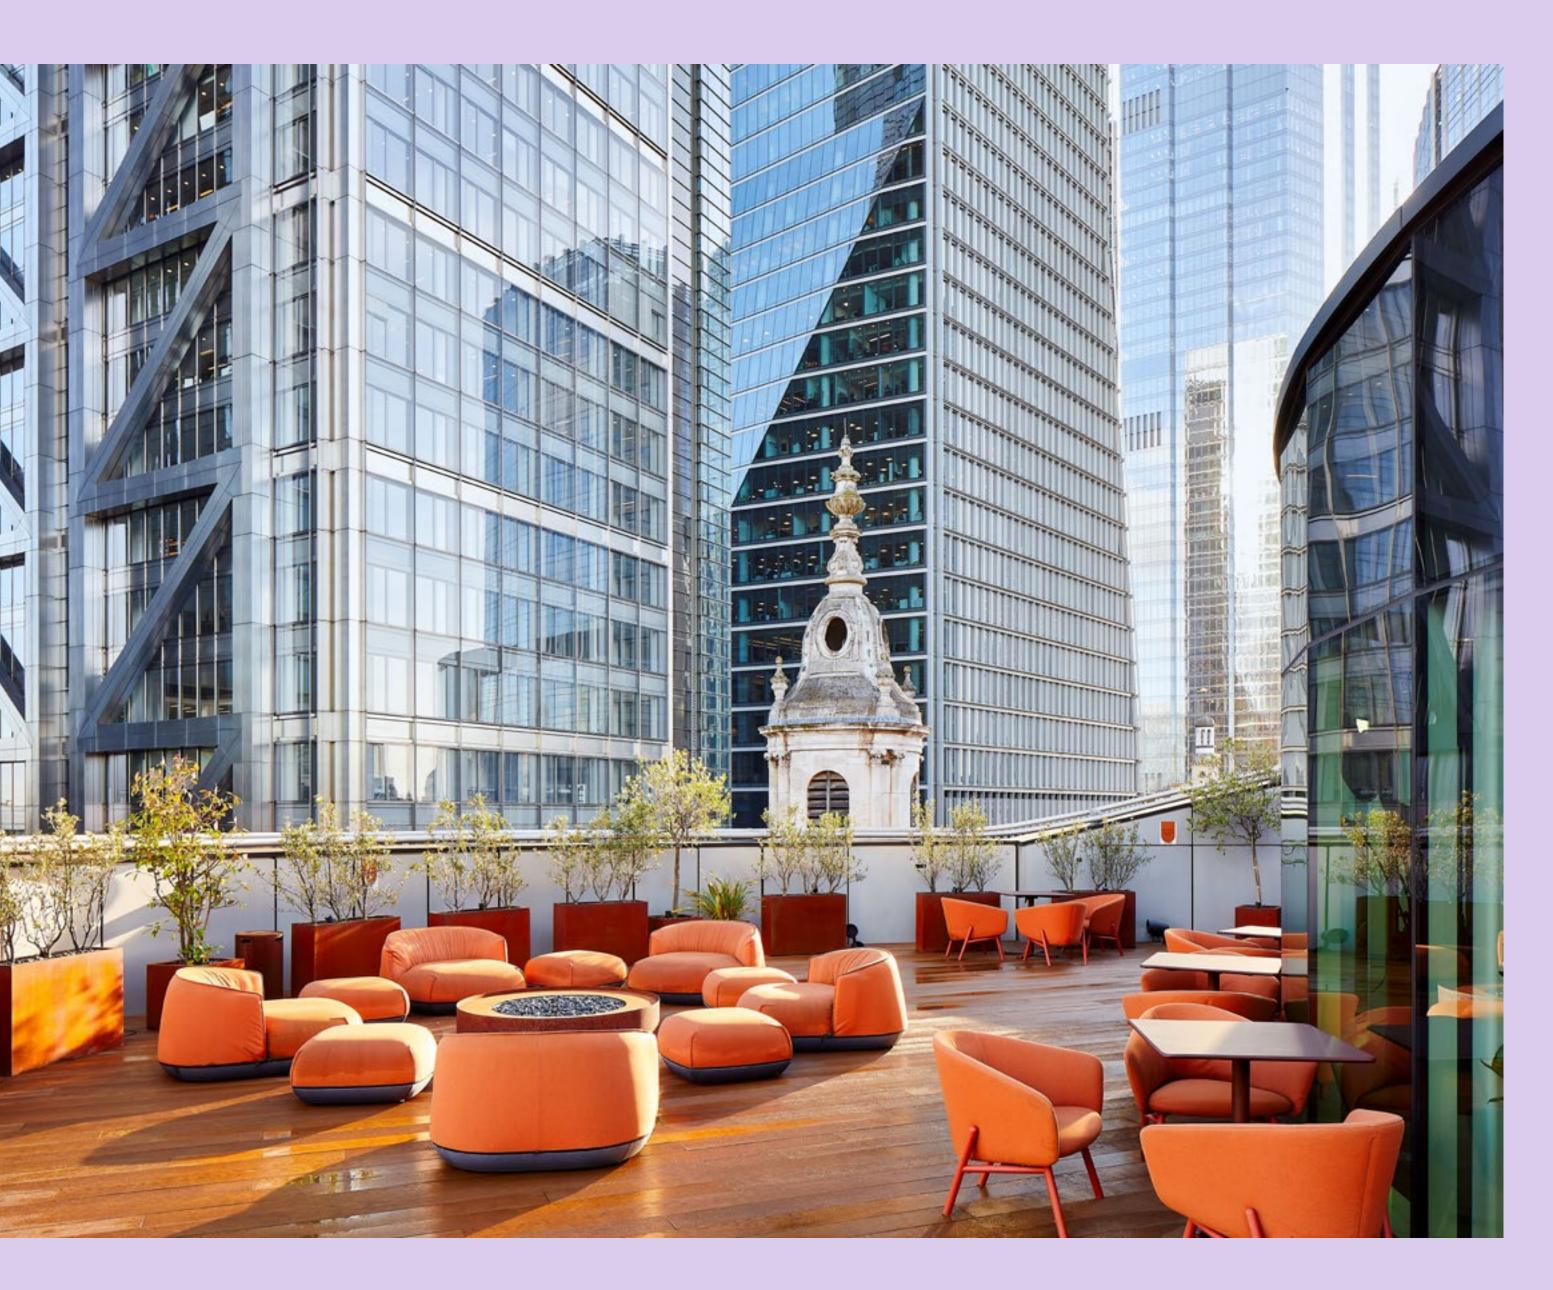

# In the heart of the City, Uncommon Liverpool Street is just moments from Liverpool Street station.

Well-connected and superbly equipped, offering roof terrace with pinch-me views across London's skyline, a spacious and stylish café lounge and an auditorium.

# Roof Terrace & Cafe Lounge

## 80

Outdoor Roof Terrace standing capacity

## 120

Cafe Lounge standing capacity

#### Facilities

- DJ input.
- Stylish outdoor furniture.
- Cloakroom within
   Cafe Lounge.
- Licensed until 11pm, extension available.

### From £3,750

Fee starting from £3,750 + VAT for 4 hour hire. Please note to hire Outdoor Rooftop you must also hire Cafe Lounge, pricing includes both spaces.