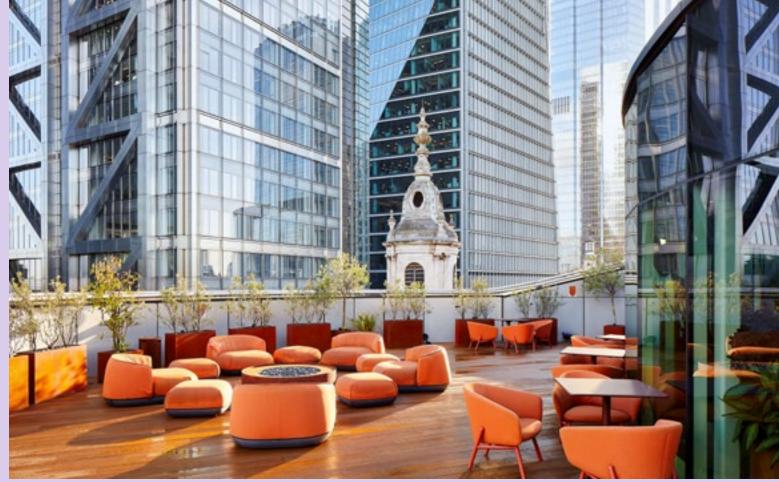

# Roof Terrace & Cafe Lounge

## 80

Outdoor Roof Terrace standing capacity

## 120

Cafe Lounge standing capacity

#### Facilities

- DJ input.
- Stylish outdoor furniture.
- Cloakroom within
   Cafe Lounge.
- Licensed until 11pm, extension available.

### From £3,750

Fee starting from £3,750 + VAT for 4 hour hire. Please note to hire Outdoor Rooftop you must also hire Cafe Lounge, pricing includes both spaces.

#### Additional Charge

- Recommended caterers.
- Drinks menu available.
- DJ hire.
- Event branding and lighting.

6

Uncommon Liverpool Street

Event spaces hire

0