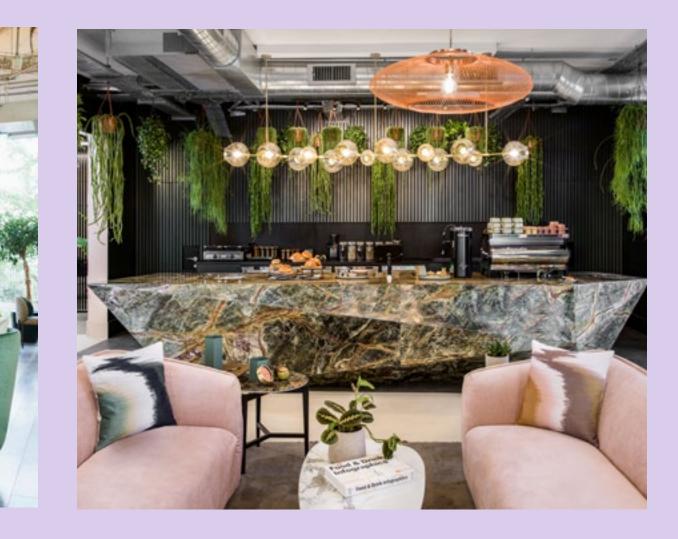

# Roof Terrace & Cafe Lounge

## 80

Outdoor Roof Terrace standing capacity

## 120

Cafe Lounge standing capacity

#### Facilities

- DJ input.
- Stylish outdoor furniture.
- Cloakroom within
   Cafe Lounge.
- Licensed until 11pm, extension available.

### From £3,750

Fee starting from £3,750 + VAT for 4 hour hire. Please note to hire Outdoor Rooftop you must also hire Cafe Lounge, pricing includes both spaces.

#### Additional Charge

- Recommended caterers.
- Drinks menu available.
- DJ hire.
- Event branding and lighting.

6

Uncommon Liverpool Street

Event spaces hire

0