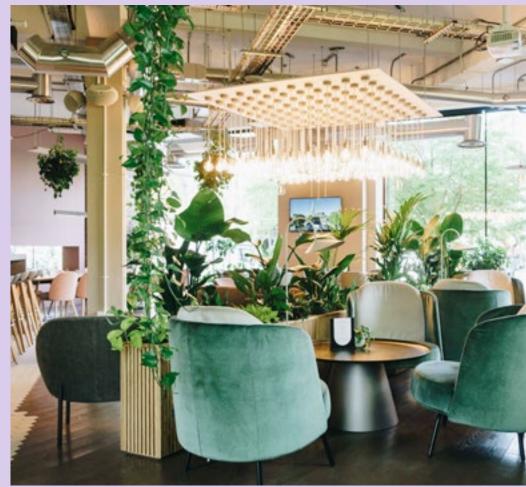

# Cafe Lounge

Event spaces hire

## 120

Standing capacity

#### Facilities

- Projector.
- Glassware.
- Hand-held microphones.
- 3 DJ inputs.
- Integrated sound system.
- Licensed until 11pm, extension available.

## From £2,750

Fee starting from  $\pounds2,750 + VAT$  for 4 hour hire

#### Additional Charge

- Furniture removal.
- Recommended caterers.
- Drinks menu available.
- DJ hire.
- Event branding and lighting.