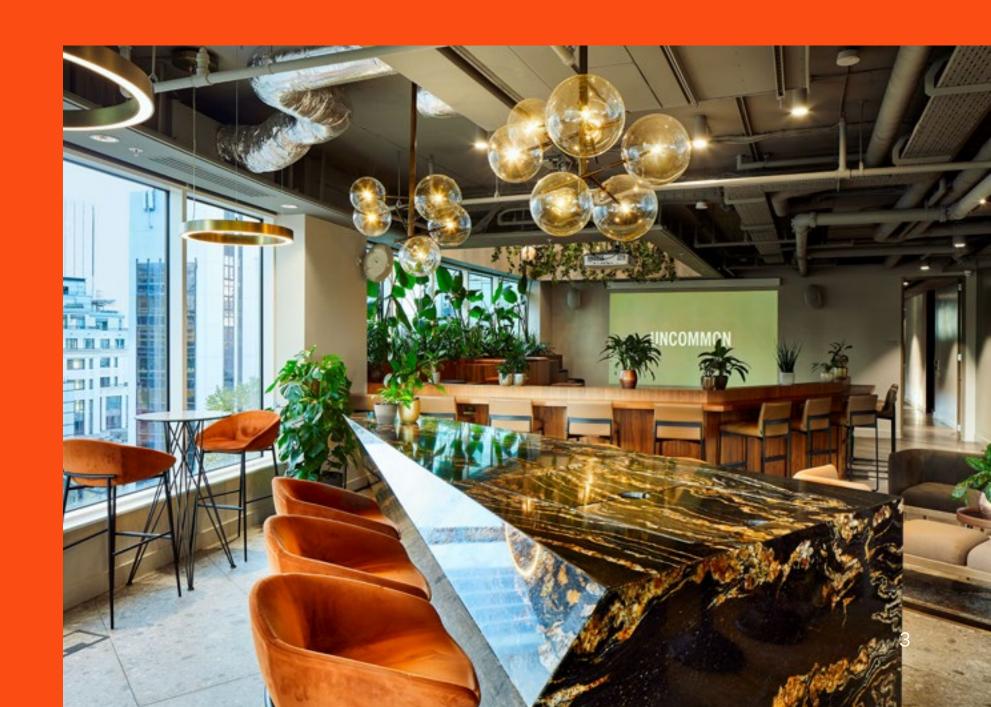

# Cafe Lounge

Event spaces hire

## From £2,750

Fee starting from  $\pounds2,750 + VAT$  for 4 hour hire

#### Additional Charge

- Furniture removal.
- Recommended caterers.
- Drinks menu available.
- DJ hire.
- Event branding and lighting.