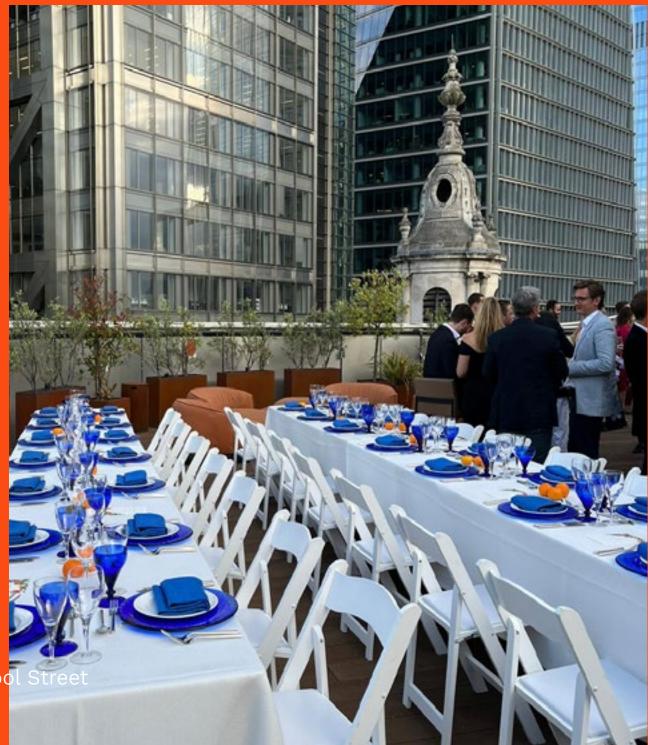

# Roof Terrace & Cafe Lounge

## 80

Outdoor Roof Terrace standing capacity

## 120

Cafe Lounge standing capacity

#### Facilities

- DJ input.
- Stylish outdoor furniture.
- Cloakroom within
   Cafe Lounge.
- Licensed until 11pm, extension available.

### From £3,750

Fee starting from £3,750 + VAT for 4 hour hire. Please note to hire Outdoor Rooftop you must also hire Cafe Lounge, pricing includes both spaces.

#### Additional Charge

- Recommended caterers.
- Drinks menu available.
- DJ hire.
- Event branding and lighting.

6

Uncommon Liverpool Street

Event spaces hire

0