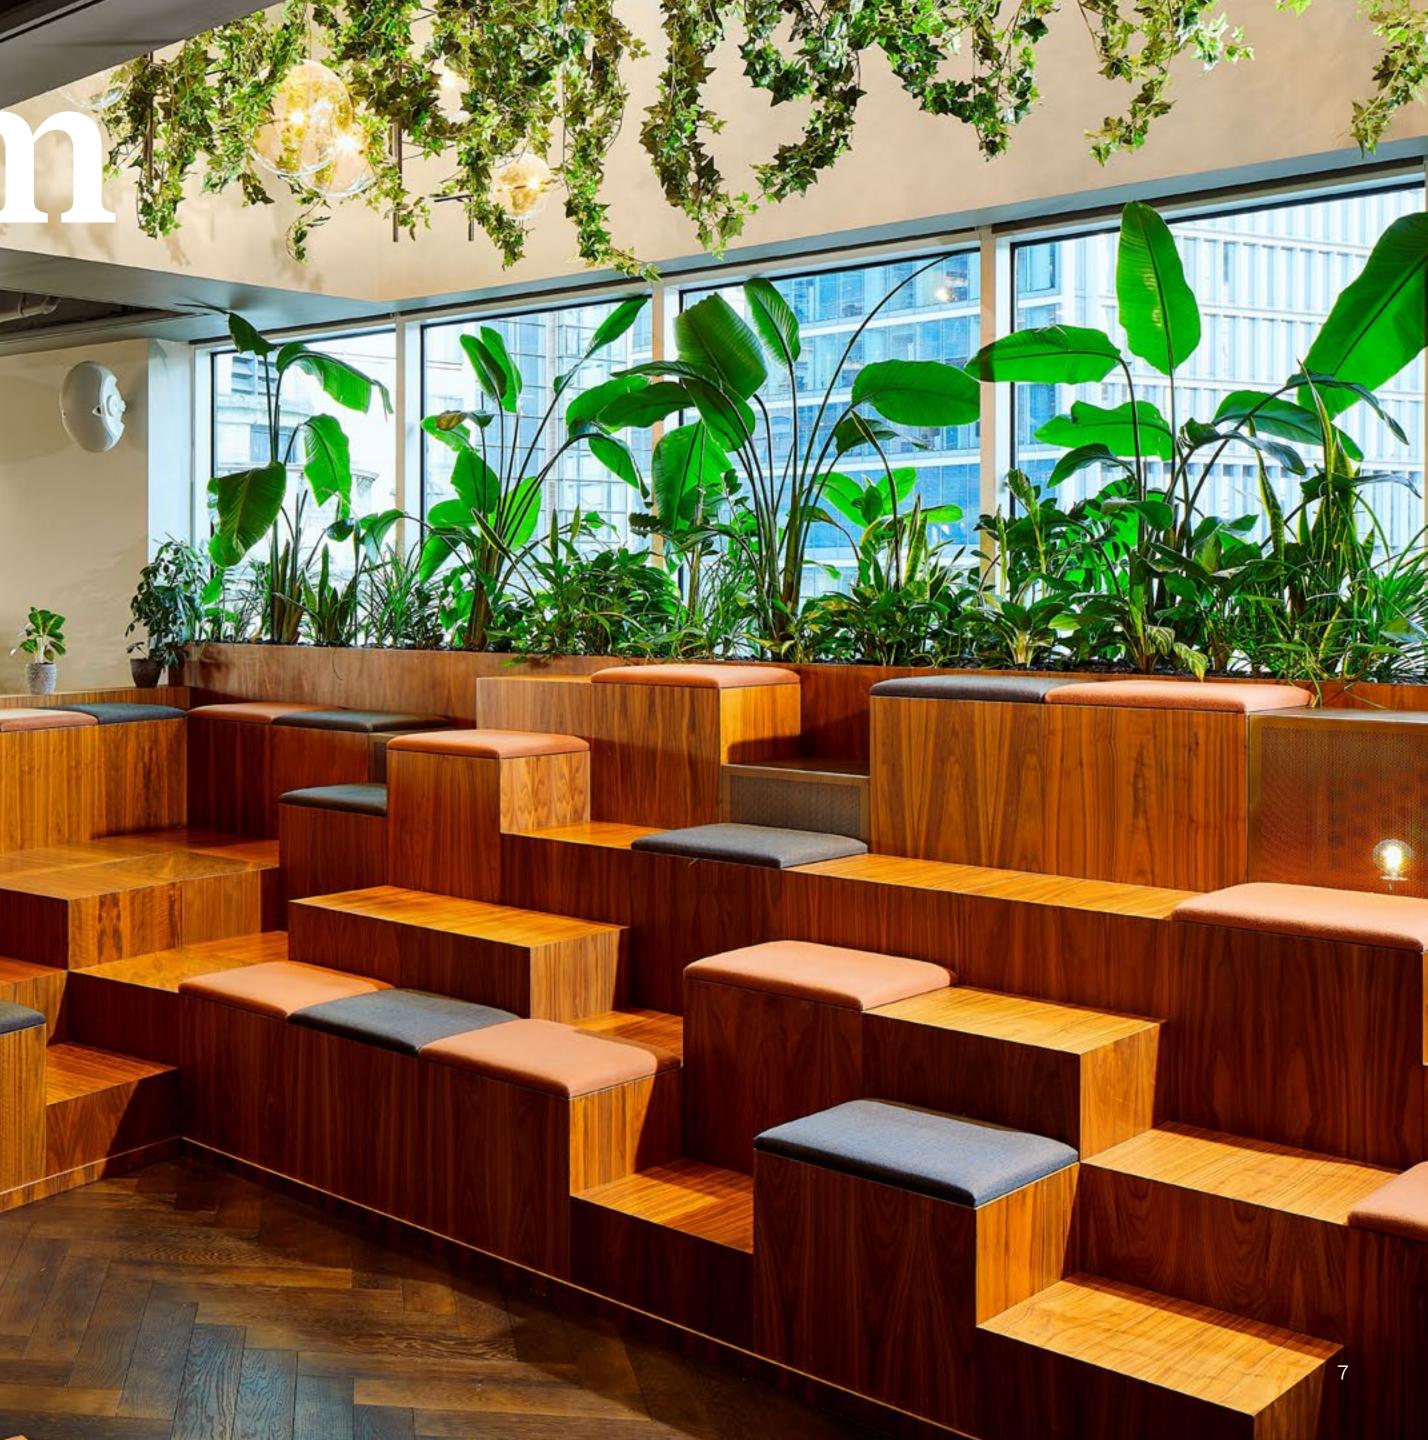

# Cafe Lounge

Event spaces hire

#### **40**

Seated

#### Facilities

- Projector.
- 3 Hand-held microphones.
- Cloakroom within
   Cafe Lounge.
- Noise cancelling headsets (Silent disco system).
- Licensed until 11pm, extension available.

# Auditorium

40 seated

Rate From £1,000 + VAT per 4 hours

Day rate From £1,500 + VAT

All rates include staffing onsite and cleaning costs

9