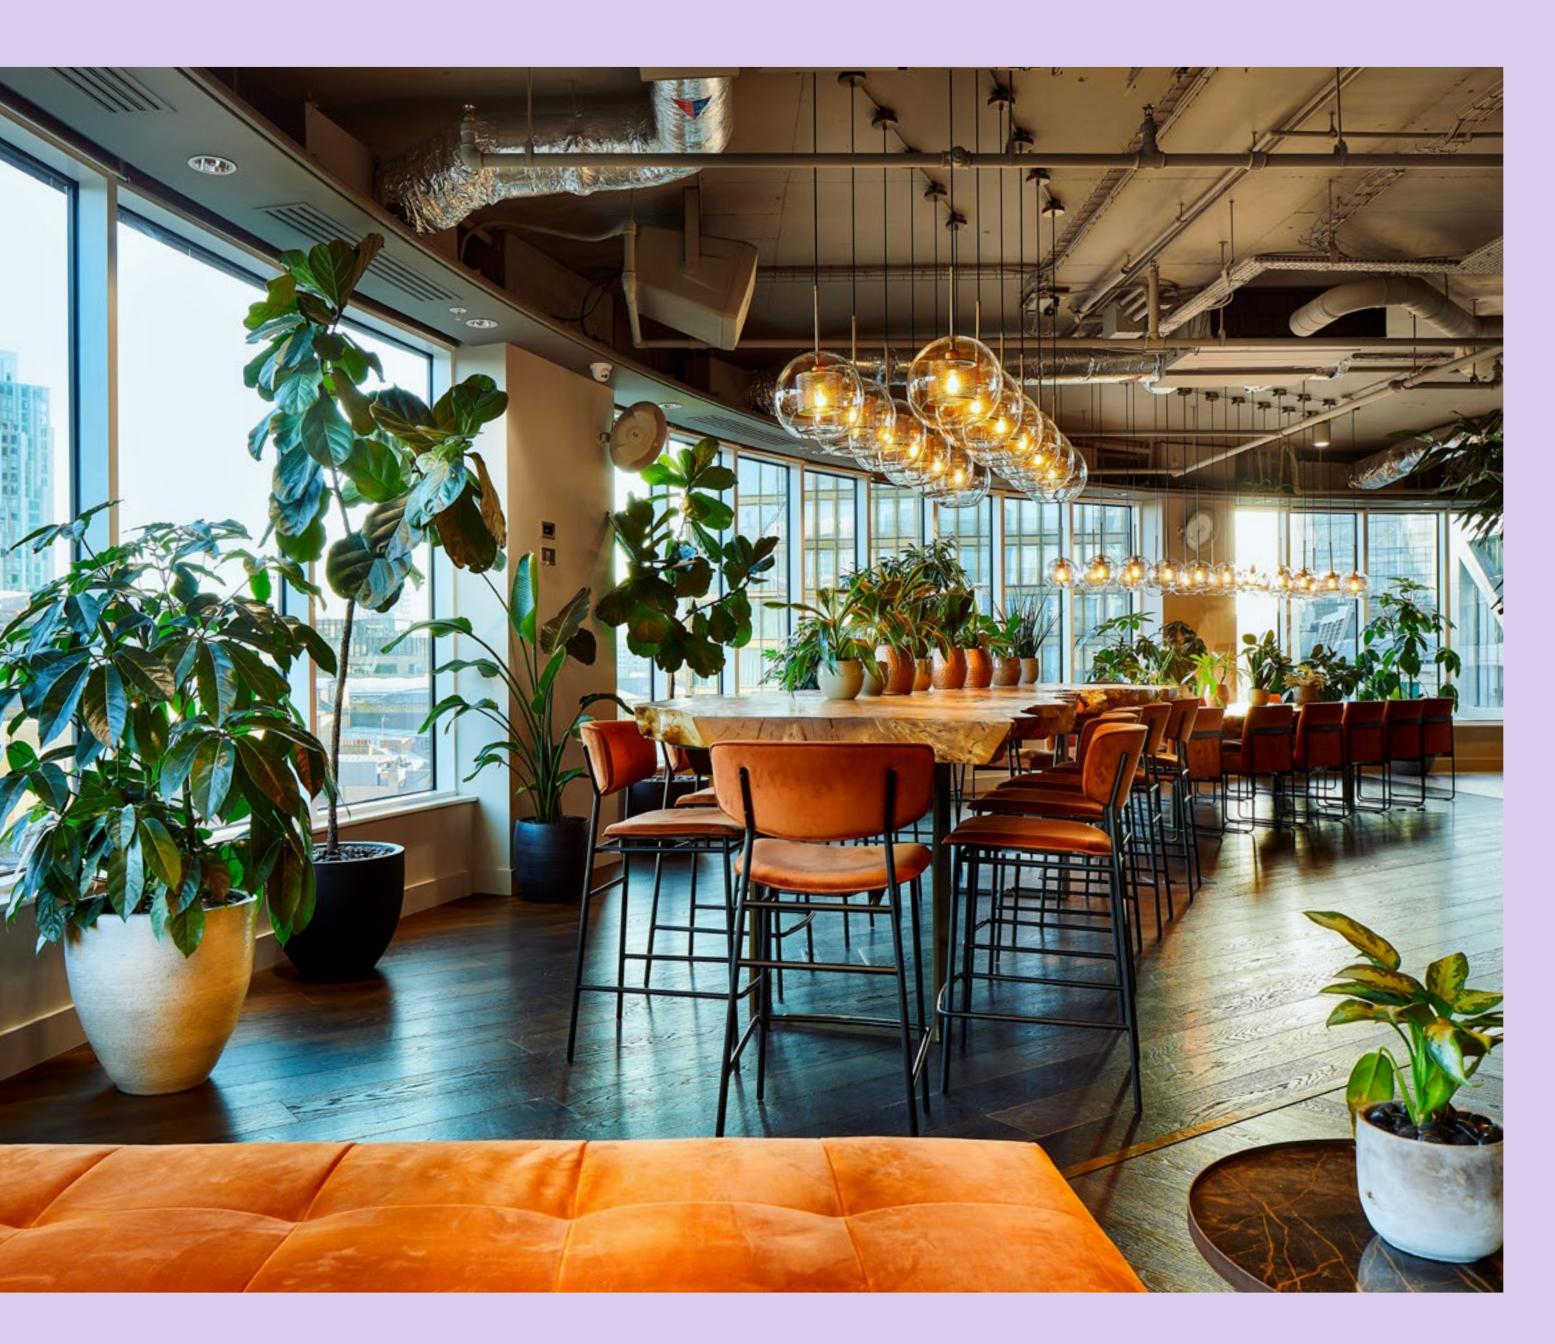

# Cafe Lounge

Event spaces hire

## 120

Standing capacity

#### Facilities

- Projector.
- Glassware.
- Hand-held microphones.
- 3 DJ inputs.
- Integrated sound system.
- Licensed until 11pm, extension available.

## From £2,750

Fee starting from  $\pounds2,750 + VAT$  for 4 hour hire

#### Additional Charge

- Furniture removal.
- Recommended caterers.
- Drinks menu available.
- DJ hire.
- Event branding and lighting.