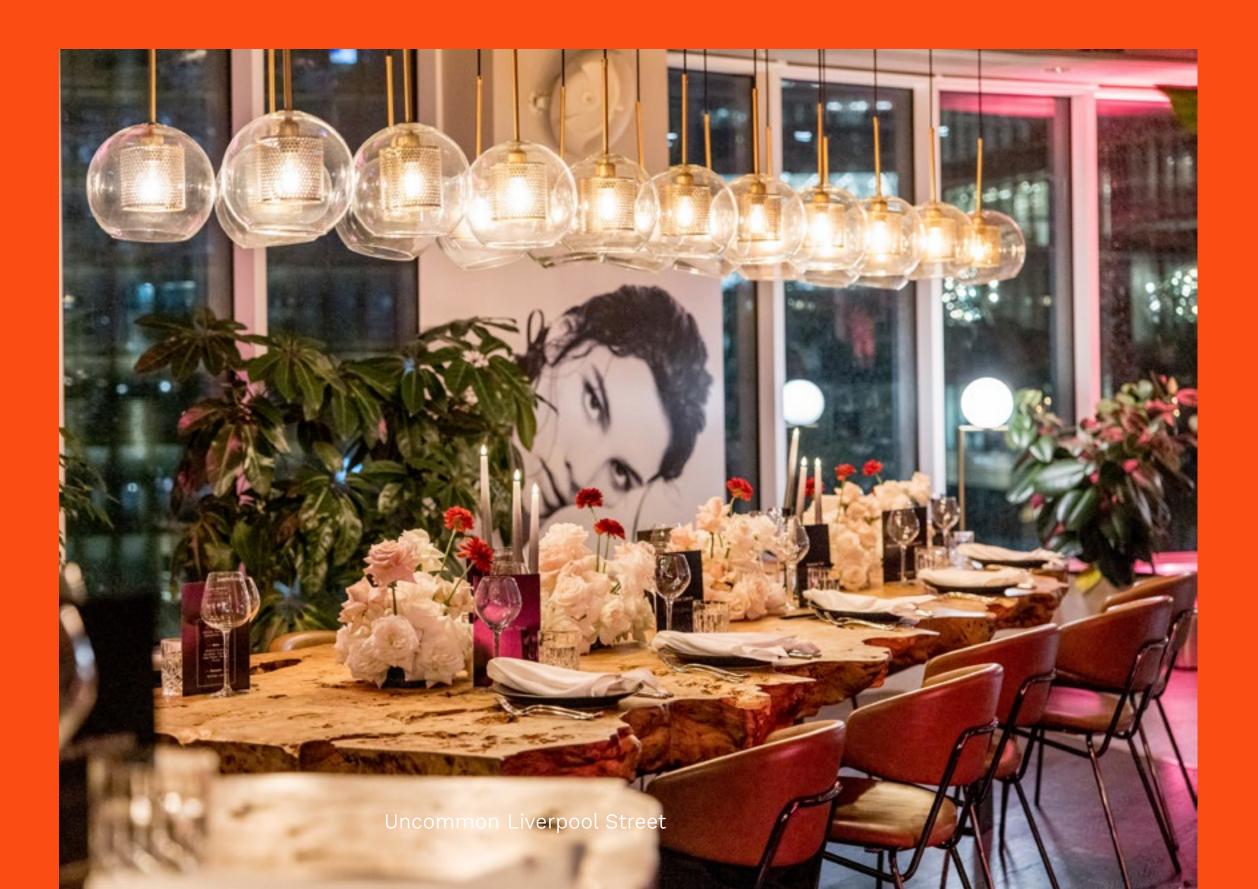

# Cafe Lounge

Event spaces hire

## From £2,750

Fee starting from  $\pounds2,750 + VAT$  for 4 hour hire

#### Additional Charge

- Furniture removal.
- Recommended caterers.
- Drinks menu available.
- DJ hire.
- Event branding and lighting.