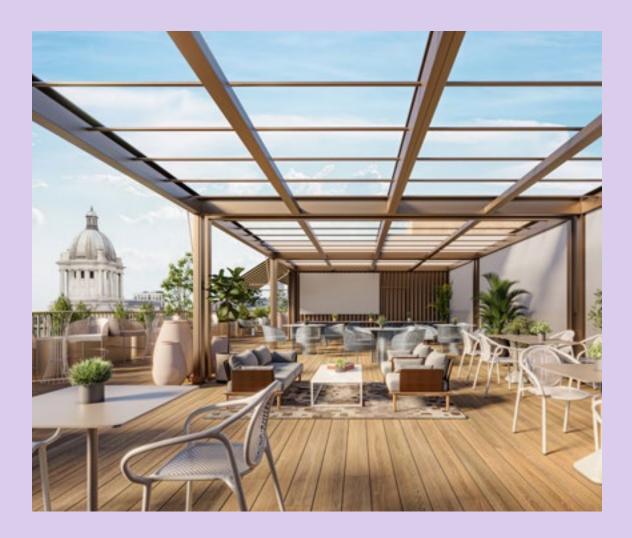

# Roof Terrace & Cafe Lounge

## 80

Outdoor Roof Terrace standing capacity

## 120

Cafe Lounge standing capacity

#### Facilities

- DJ input.
- Stylish outdoor furniture.
- Cloakroom within
   Cafe Lounge.
- Licensed until 11pm, extension available.

### From £3,750

Fee starting from £3,750 + VAT for 4 hour hire. Please note to hire Outdoor Rooftop you must also hire Cafe Lounge, pricing includes both spaces.