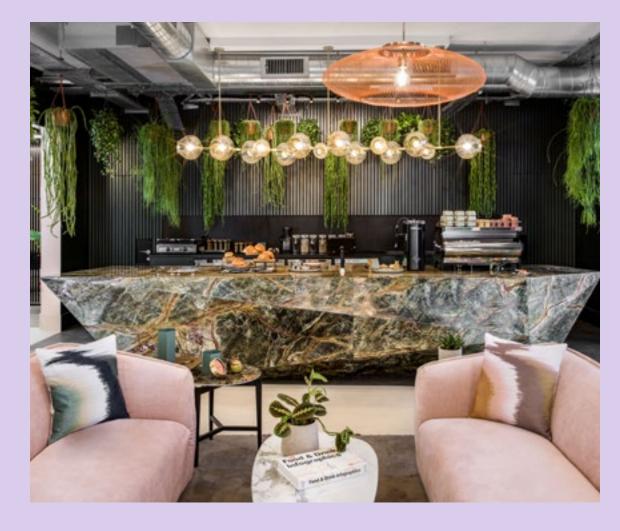

# Cafe Lounge

#### 100

Standing capacity

#### **Facilities**

- Dual screens with projector.
- Glasswear
- Hand-held microphone.
- DJ input.
- Licensed until 11pm, extension available.

#### From £900

Fee starting from £900 + VAT for 4 hour hire

#### **Additional Charge**

- Furniture removal.
- Recommended caterers.
- Drinks menu available.
- DJ hire.
- Event branding and lighting.