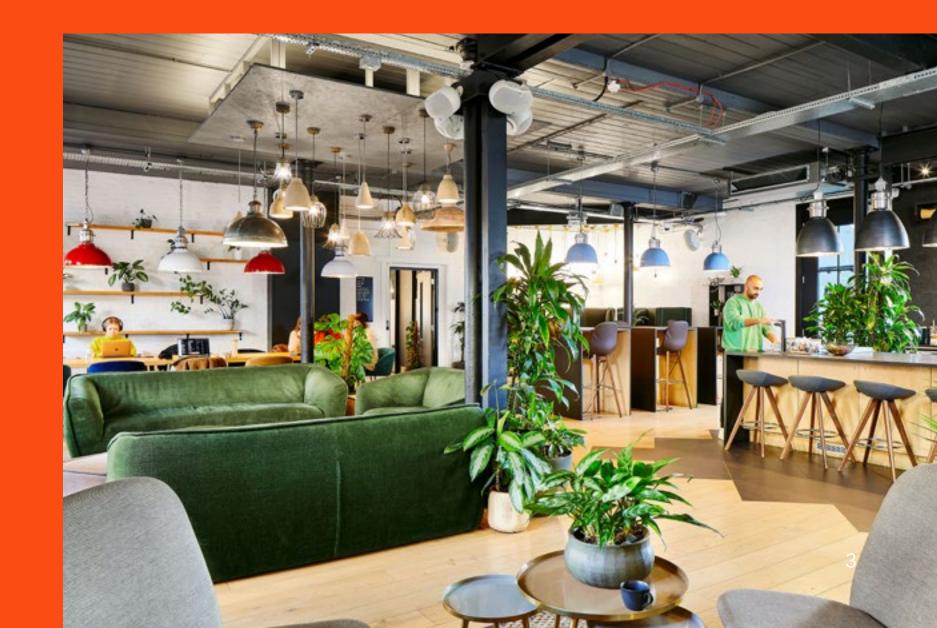

# Cafe Lounge

#### 100

Standing capacity

#### **Facilities**

- Dual screens with projector.
- Glasswear
- Hand-held microphone.
- DJ input.
- Licensed until 11pm, extension available.