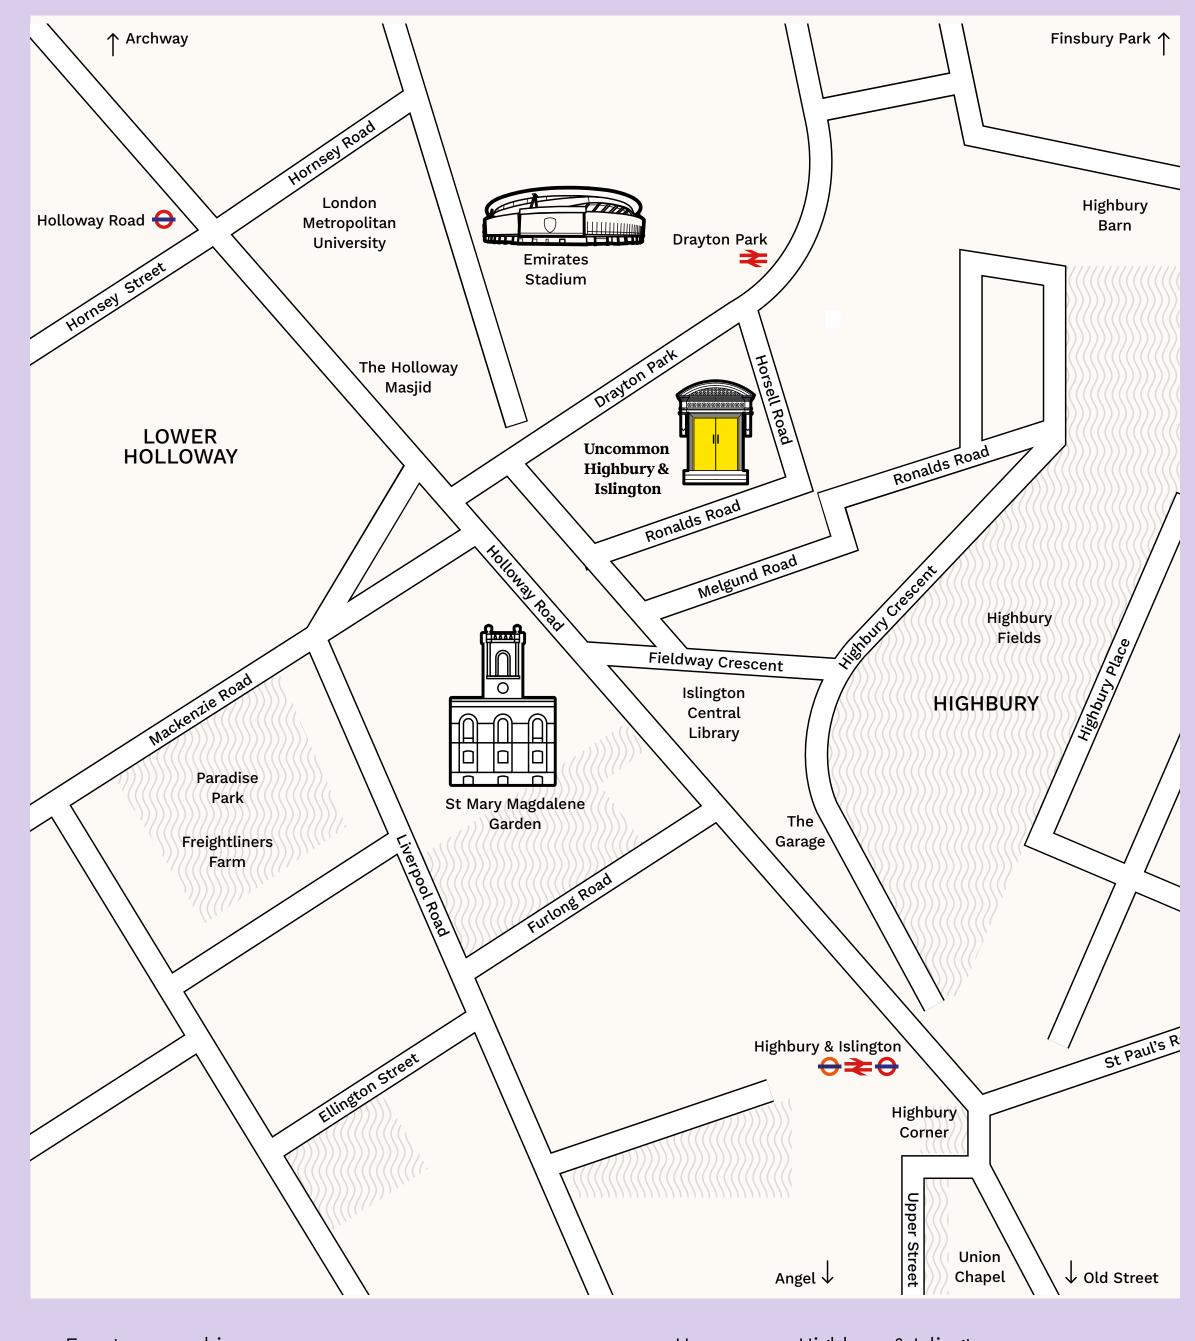

# Just a short stroll from leafy Highbury Fields and minutes from Drayton Park station and Highbury & Islington tube.

Step into Uncommon Highbury & Islington, which blends a private outdoor courtyard with a stylish café lounge.

25 Horsell Road, London, N5 1XL

- O Holloway Road 7 min
- O Highbury & Islington 9 min

O Drayton Park 5 min