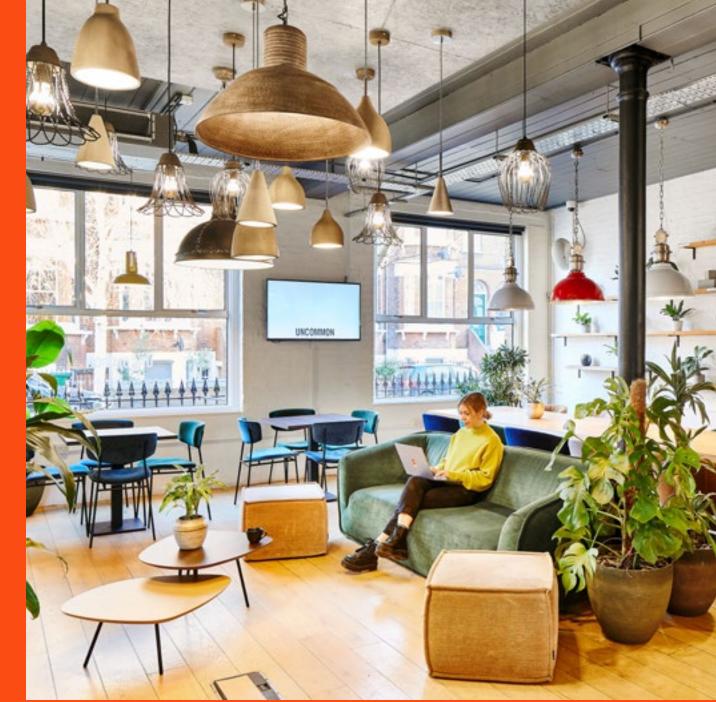

# Cafe Lounge

#### 100

Standing capacity

#### **Facilities**

- Dual screens with projector.
- Glasswear
- Hand-held microphone.
- DJ input.
- Licensed until 11pm, extension available.