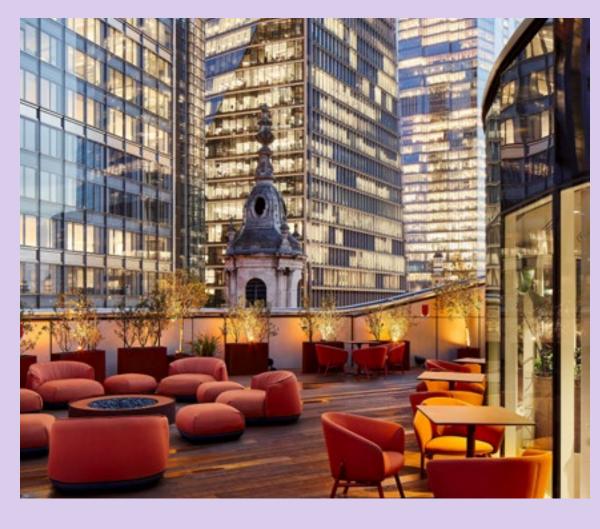

#### 40

#### Standing

#### Facilities

- Stylish outdoor furniture.
- Glasswear.
- Licensed until 11pm, extension available.

#### From £600

Fee starting from £600 + VAT for 4 hour hire.

#### **Additional Charge**

- Furniture removal.
- Recommended caterers.
- Drinks menu available.