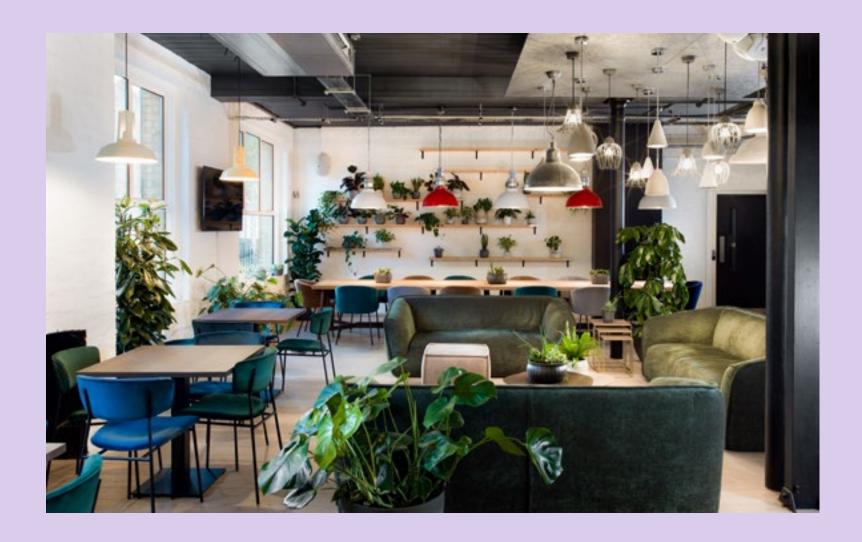

# Cafe Lounge

#### 100

Standing capacity

#### Cafe lounge

100 standing

#### Rate

From £900 + VAT for 4 hours

#### Day rate (weekends only)

From £1,300 + VAT

All rates include staffing onsite and cleaning costs