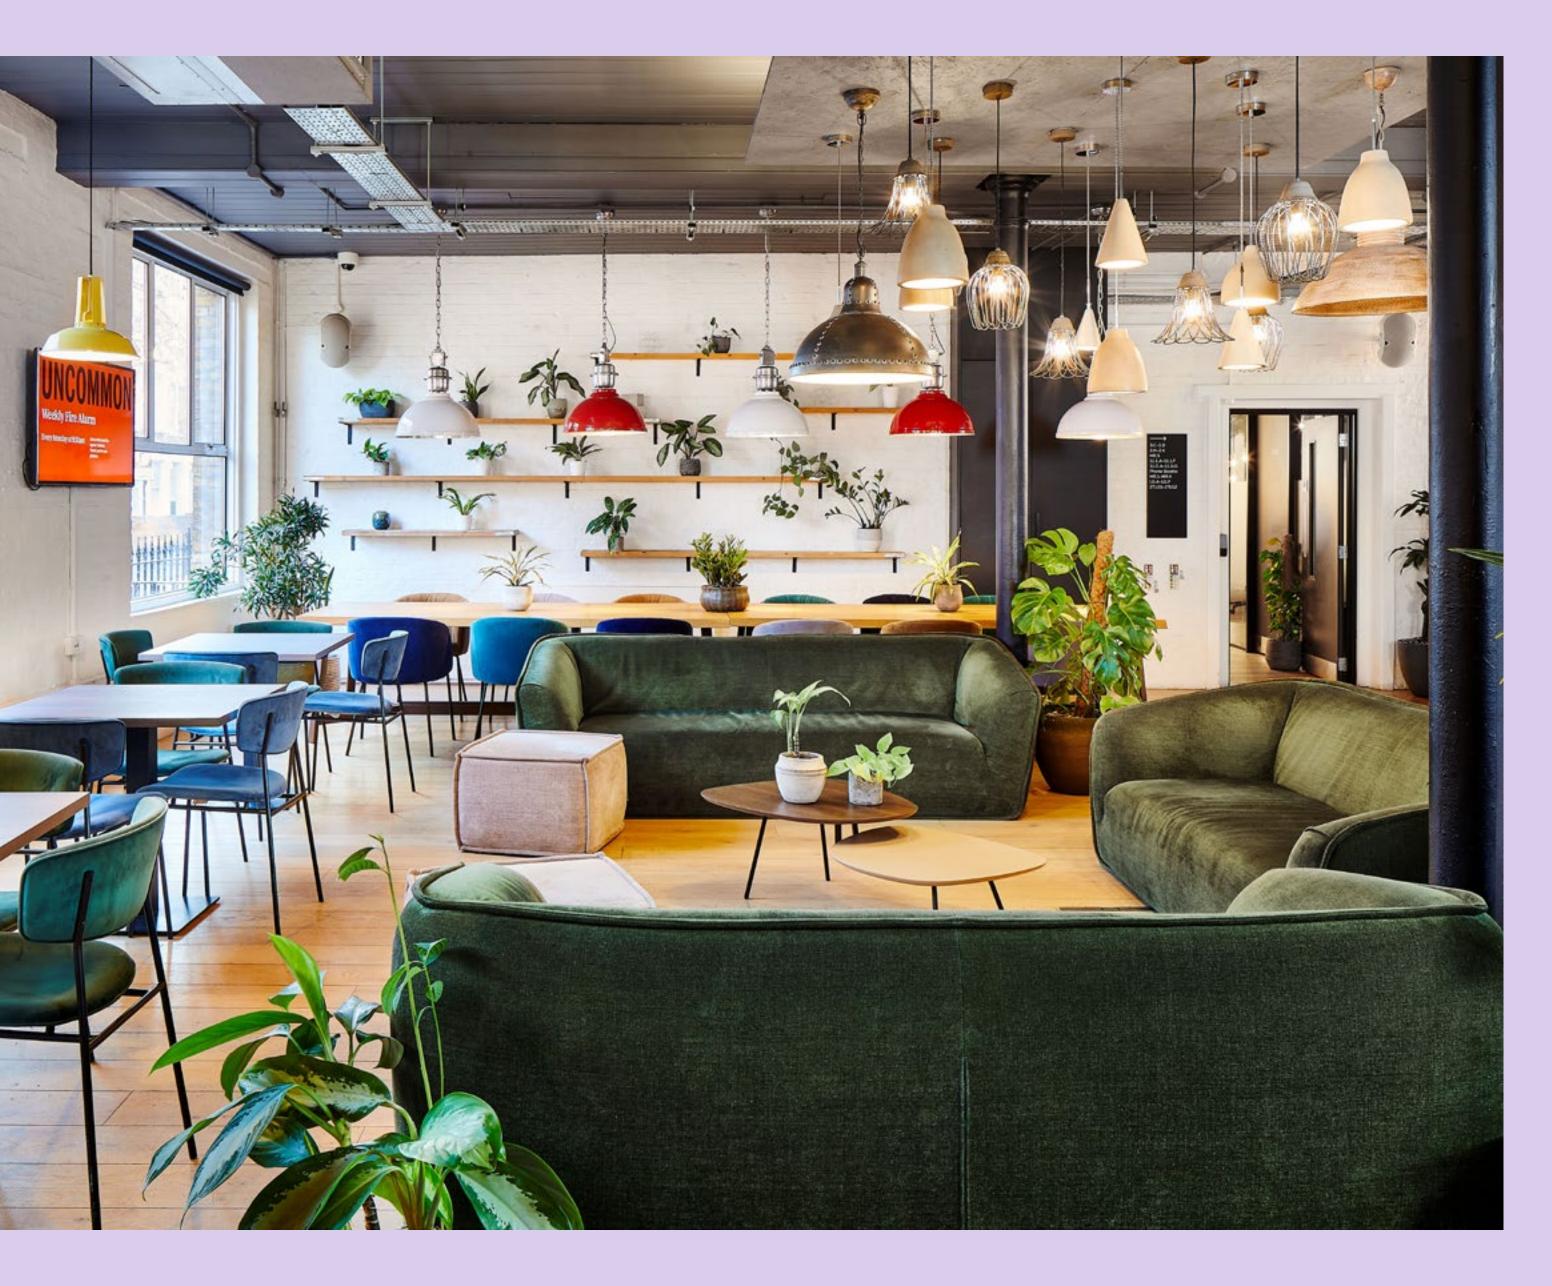

# Cafe Lounge

#### 100

Standing capacity

#### **Facilities**

- Dual screens with projector.
- Glasswear
- Hand-held microphone.
- DJ input.
- Licensed until 11pm, extension available.

#### From £900

Fee starting from £900 + VAT for 4 hour hire

#### **Additional Charge**

- Furniture removal.
- Recommended caterers.
- Drinks menu available.
- DJ hire.
- Event branding and lighting.