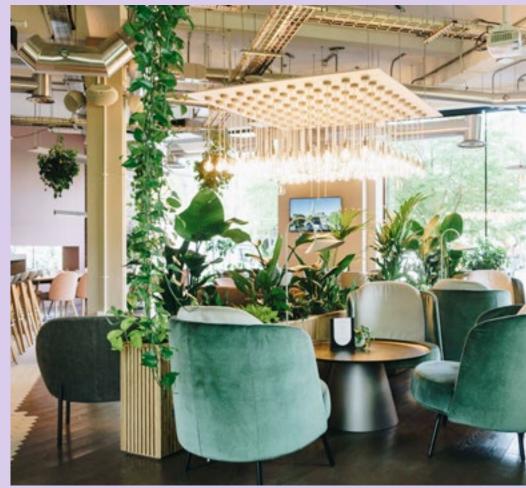

# Cafe Lounge

Event spaces hire

## 100

#### Standing capacity

#### Facilities

- Dual screens
  with projector.
- Glasswear.
- Hand-held microphones.
- DJ input.
- Integrated sound system.
- Licensed until 11pm, extension available.

## From £900

Fee starting from £900 + VAT for 4 hour hire

#### Additional Charge

- Furniture removal.
- Recommended caterers
- Drinks menu available.
- DJ hire.
- Event branding and lighting.