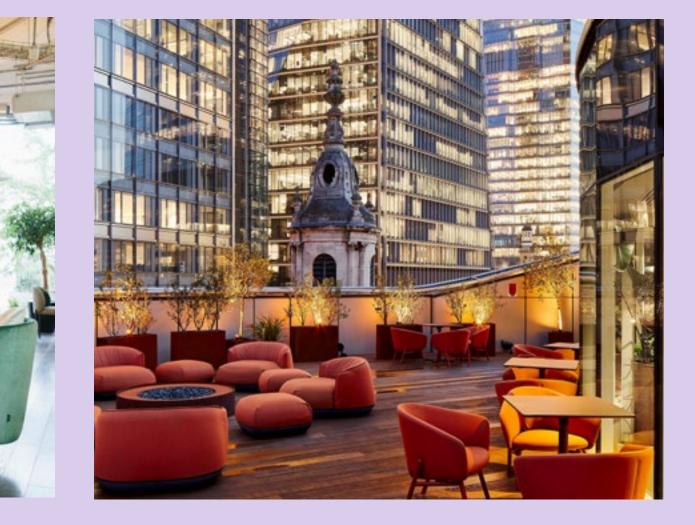

# Zen Studio & Garden

## 50

Zen Studio & Garden Standing capacity

#### **Facilities**

- Dual screens with Projector.
- Glasswear.
- Integrated sound system.
- Stylish outdoor furniture.
- Licensed until 10pm.

### From £650

Fee starting from £650 + VAT for 4 hour hire. Please note to hire Garden you must also hire Zen Studio, pricing includes both spaces.

#### Additional Charge

- Recommended caterers.
- Drinks menu available.
- DJ hire.
- Event branding and lighting.