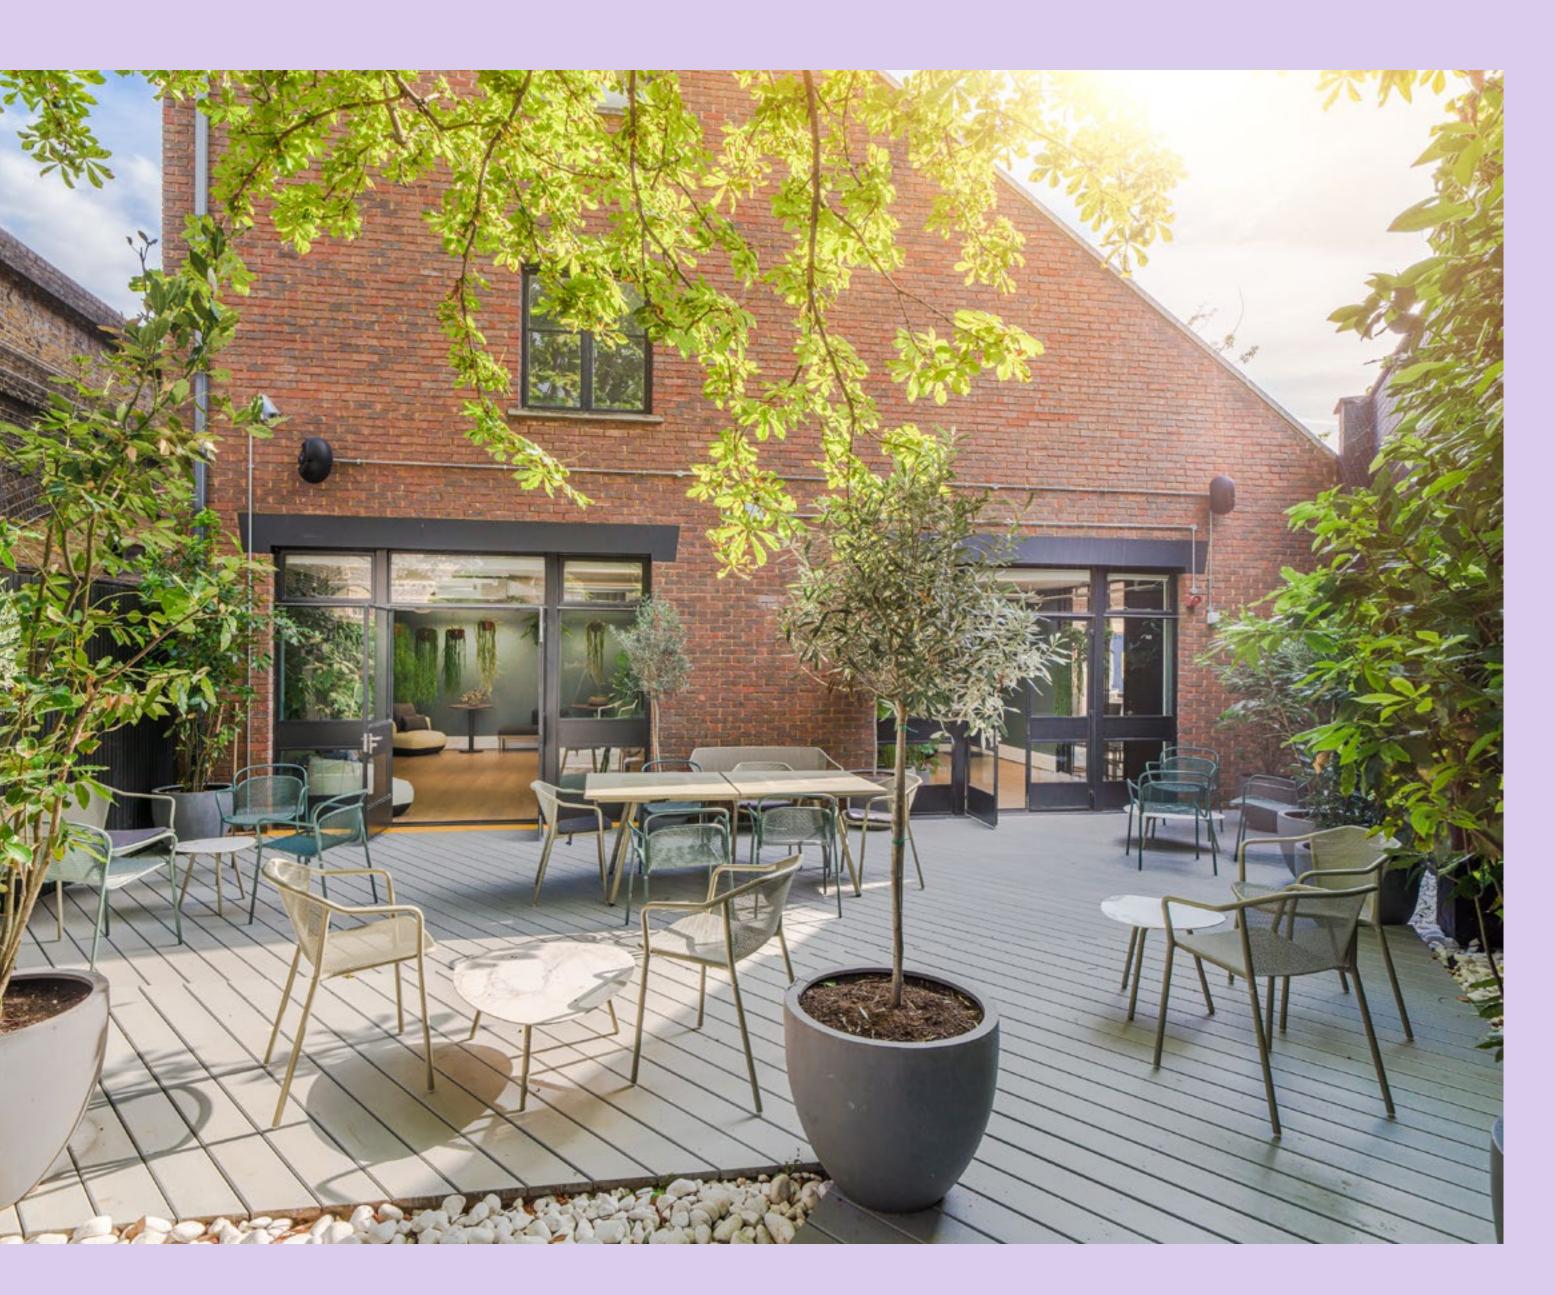

# Zen Studio & Garden

## 50

Zen Studio & Garden Standing capacity

#### **Facilities**

- Dual screens with Projector.
- Glasswear.
- Integrated sound system.
- Stylish outdoor furniture.
- Licensed until 10pm.

### From £650

Fee starting from £650 + VAT for 4 hour hire. Please note to hire Garden you must also hire Zen Studio, pricing includes both spaces.