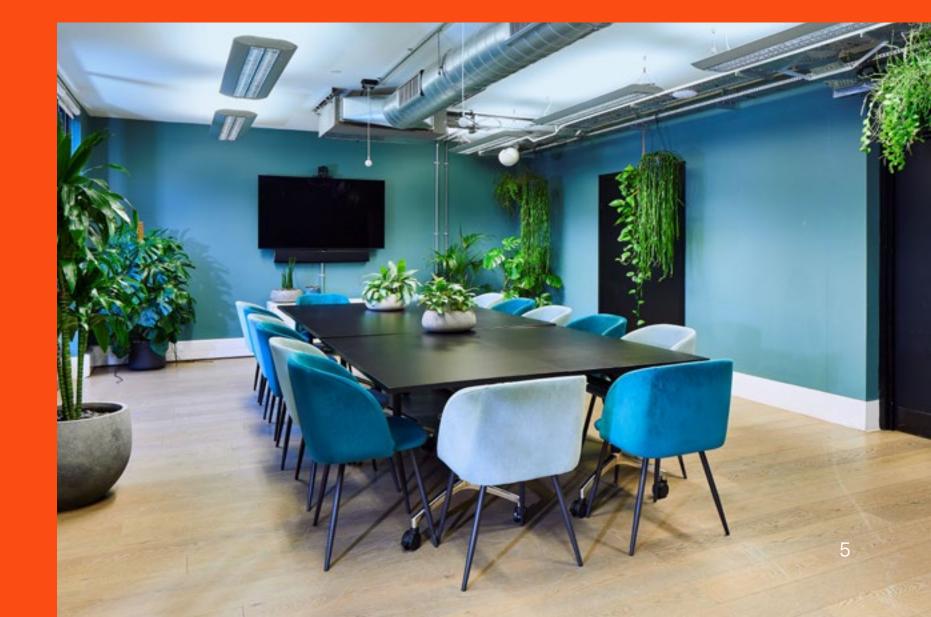

# Cafe Lounge

Event spaces hire

## 100

#### Standing capacity

#### Facilities

- Dual screens
  with projector.
- Glasswear.
- Hand-held microphones.
- DJ input.
- Integrated sound system.
- Licensed until 11pm, extension available.