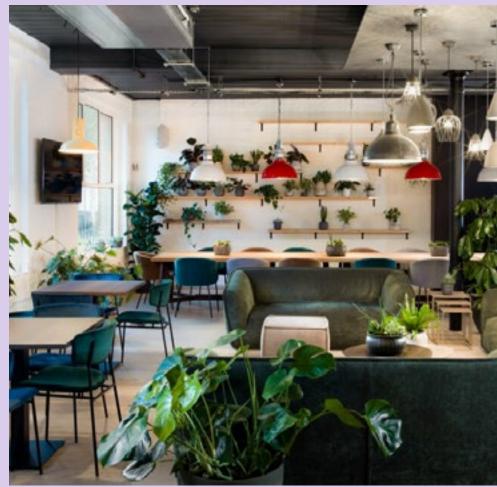

# Cafe Lounge

Event spaces hire

## 100

#### Standing capacity

#### Facilities

- Dual screens
  with projector.
- Glasswear.
- Hand-held microphones.
- DJ input.
- Integrated sound system.
- Licensed until 11pm, extension available.

## From £900

Fee starting from £900 + VAT for 4 hour hire

#### Additional Charge

- Furniture removal.
- Recommended caterers
- Drinks menu available.
- DJ hire.
- Event branding and lighting.