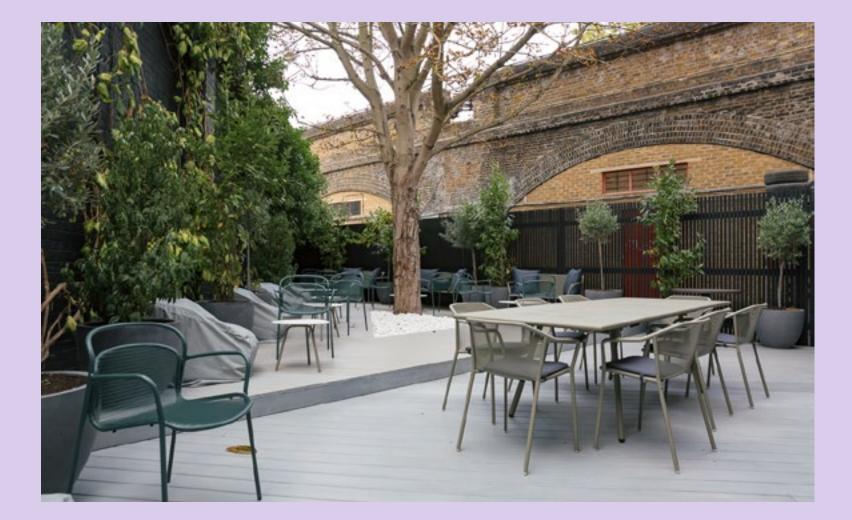

# Zen Studio & Garden

## 50

Zen Studio & Garden Standing capacity

#### **Facilities**

- Dual screens with Projector.
- Glasswear.
- Integrated sound system.
- Stylish outdoor furniture.
- Licensed until 10pm.

### From £650

Fee starting from £650 + VAT for 4 hour hire. Please note to hire Garden you must also hire Zen Studio, pricing includes both spaces.

#### Additional Charge

- Recommended caterers.
- Drinks menu available.
- DJ hire.
- Event branding and lighting.