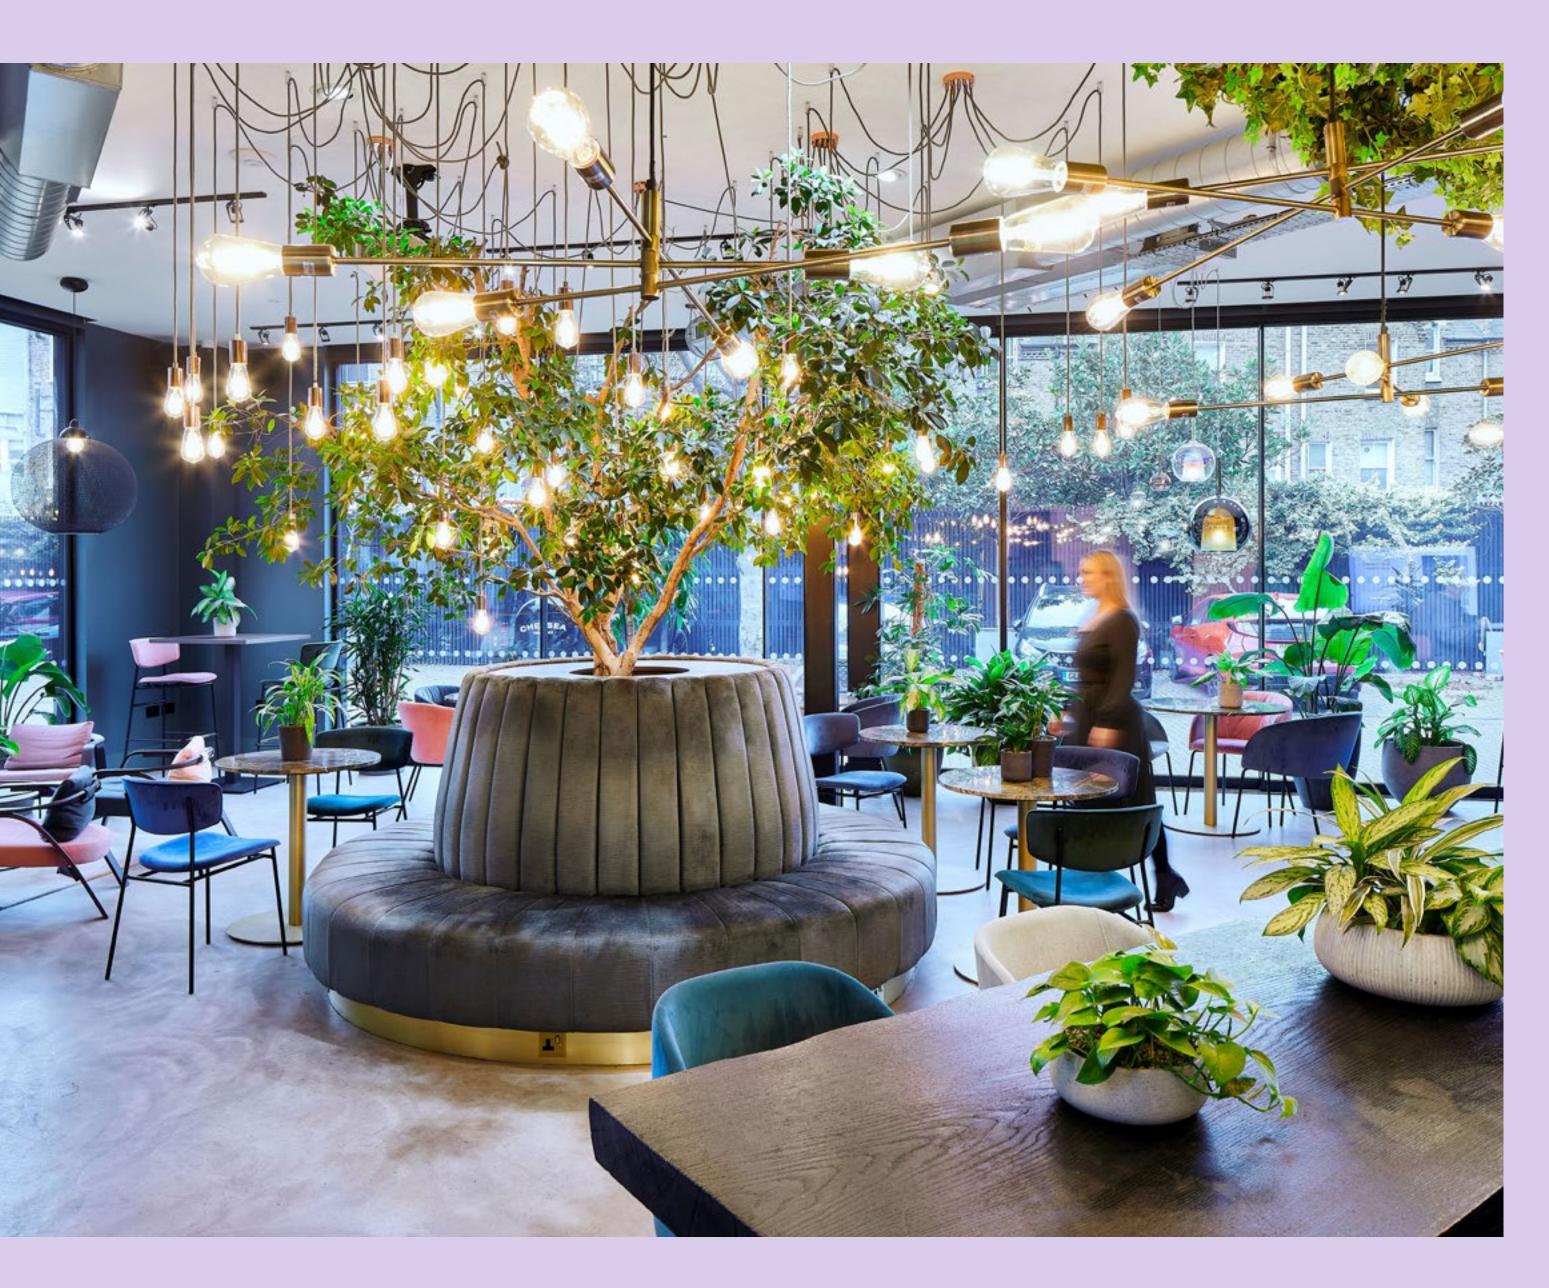

# Just a short walk from the King's Road. Neatly situated between Putney **Bridge and Parsons** Green.

Choose between a café lounge with a Weeping fig Ficus tree centrepiece, a Zen studio to calm and relax, and a private outdoor patio. All only six minutes from Putney Bridge Tube.

# Cafe Lounge

Event spaces hire

# **Cafe lounge**

100 standing