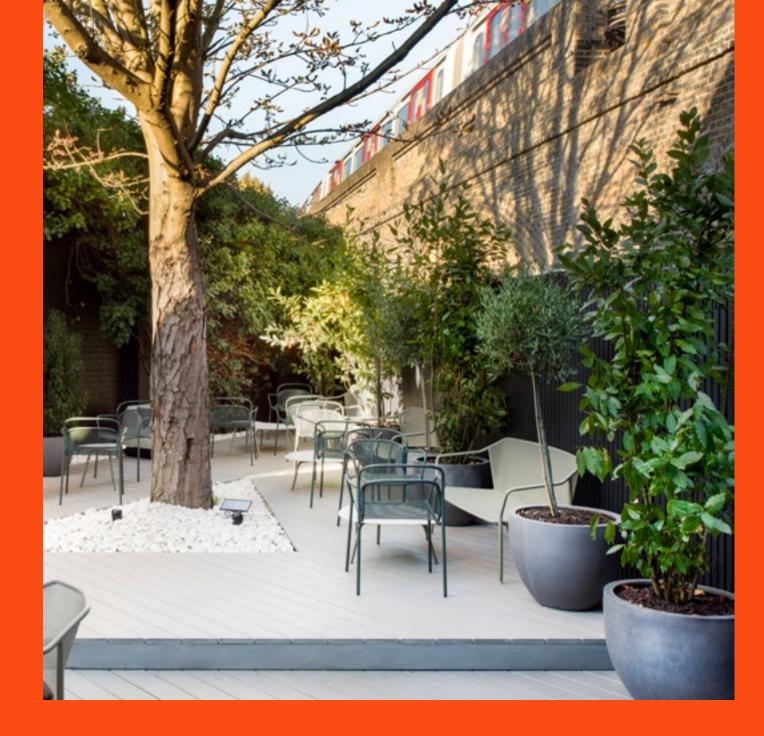

# Zen Studio & Garden

## 50

Zen Studio & Garden Standing capacity

#### **Facilities**

- Dual screens with Projector.
- Glasswear.
- Integrated sound system.
- Stylish outdoor furniture.
- Licensed until 10pm.

### From £650

Fee starting from £650 + VAT for 4 hour hire. Please note to hire Garden you must also hire Zen Studio, pricing includes both spaces.