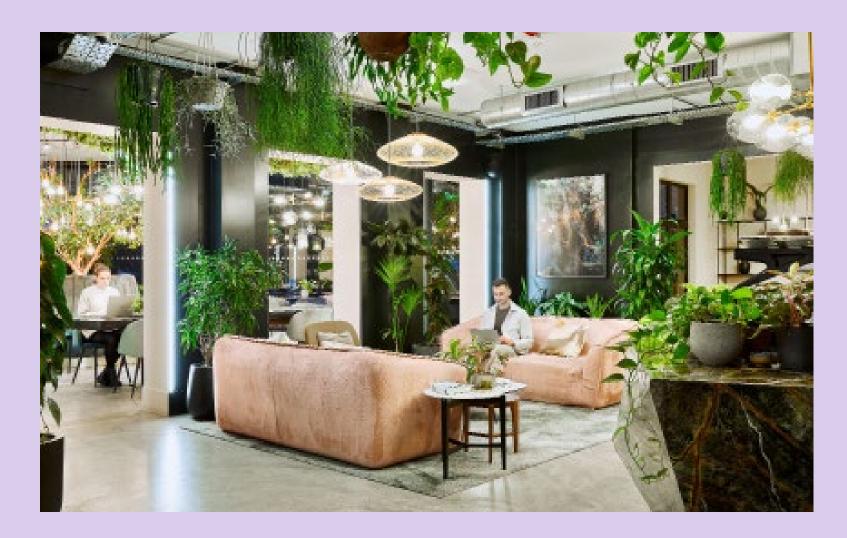

# Cafe Lounge

Event spaces hire

## 100

#### Standing capacity

#### Facilities

- Dual screens
  with projector.
- Glasswear.
- Hand-held microphones.
- DJ input.
- Integrated sound system.
- Licensed until 11pm, extension available.

## From £900

Fee starting from £900 + VAT for 4 hour hire

#### Additional Charge

- Furniture removal.
- Recommended caterers
- Drinks menu available.
- DJ hire.
- Event branding and lighting.