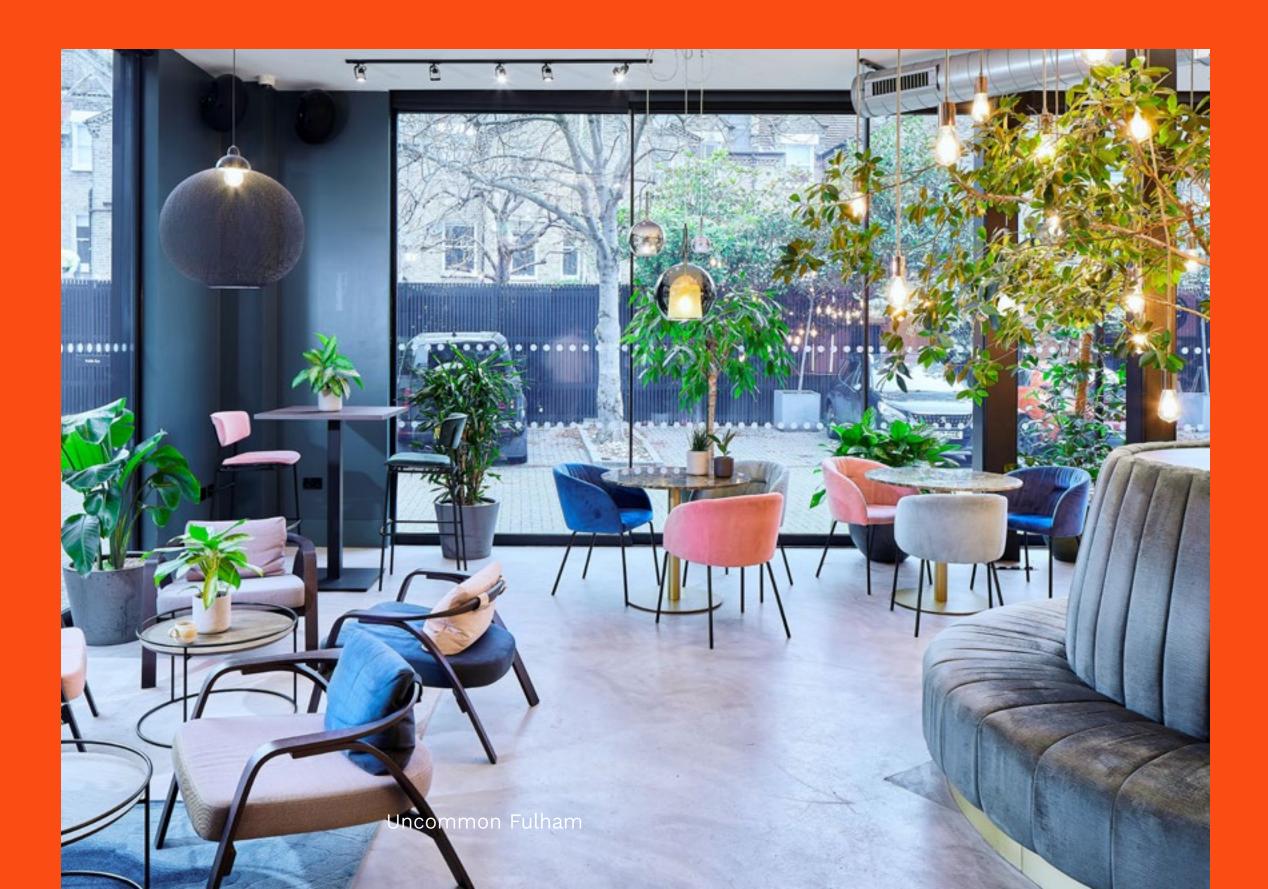

# Just a short walk from the King's Road. Neatly situated between Putney **Bridge and Parsons** Green.

Choose between a café lounge with a Weeping fig Ficus tree centrepiece, a Zen studio to calm and relax, and a private outdoor patio. All only six minutes from Putney Bridge Tube.

# Cafe Lounge

Event spaces hire

# **Cafe lounge**

100 standing