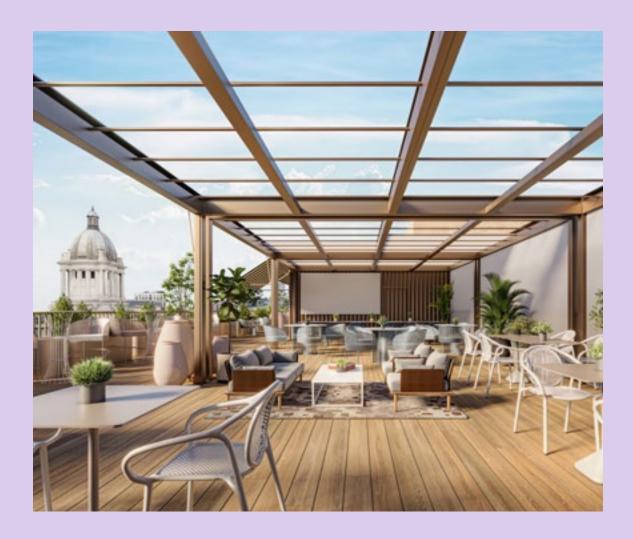

# Zen Studio & Garden

## 50

Zen Studio & Garden Standing capacity

#### **Facilities**

- Dual screens with Projector.
- Glasswear.
- Integrated sound system.
- Stylish outdoor furniture.
- Licensed until 10pm.

### From £650

Fee starting from £650 + VAT for 4 hour hire. Please note to hire Garden you must also hire Zen Studio, pricing includes both spaces.