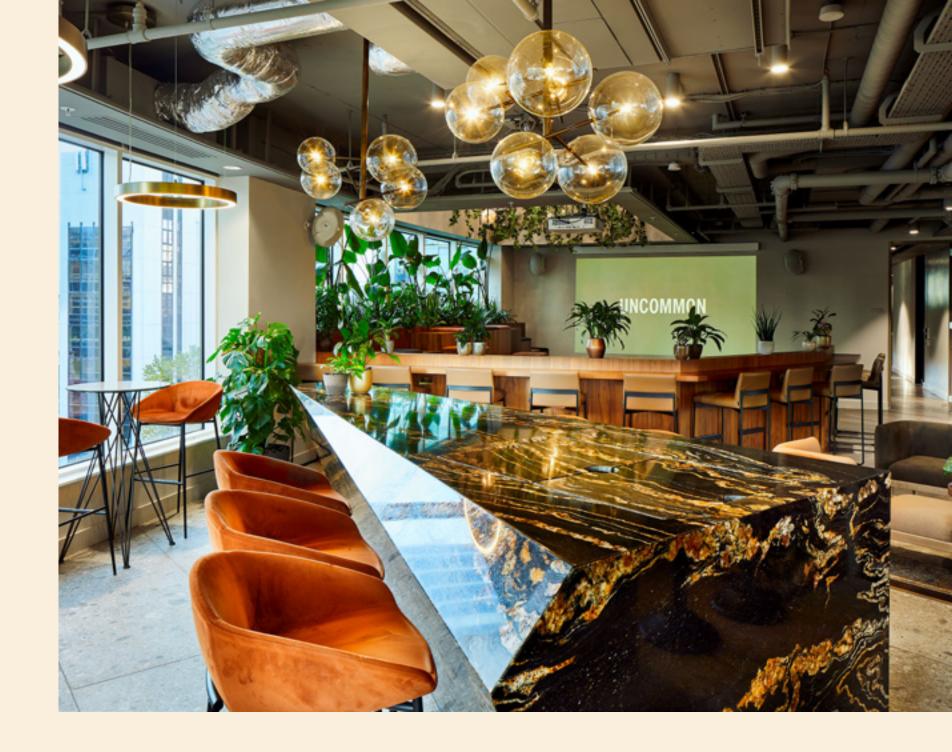

#### **Coffee shop lounge**

Come together in our members lounge – a space where big ideas can get much, much bigger.
Brainstorm with workmates in the day or wind down with drinks in the evening. There's also fresh food on offer, so you won't have to think about going anywhere else.

#### **Meeting rooms & events spaces**

Let's get together. Our meeting rooms are sleek, flexible and adaptable to whatever your needs are. Whether it's a team meeting, important business pitch or a wellness workshop - find your space at Uncommon.