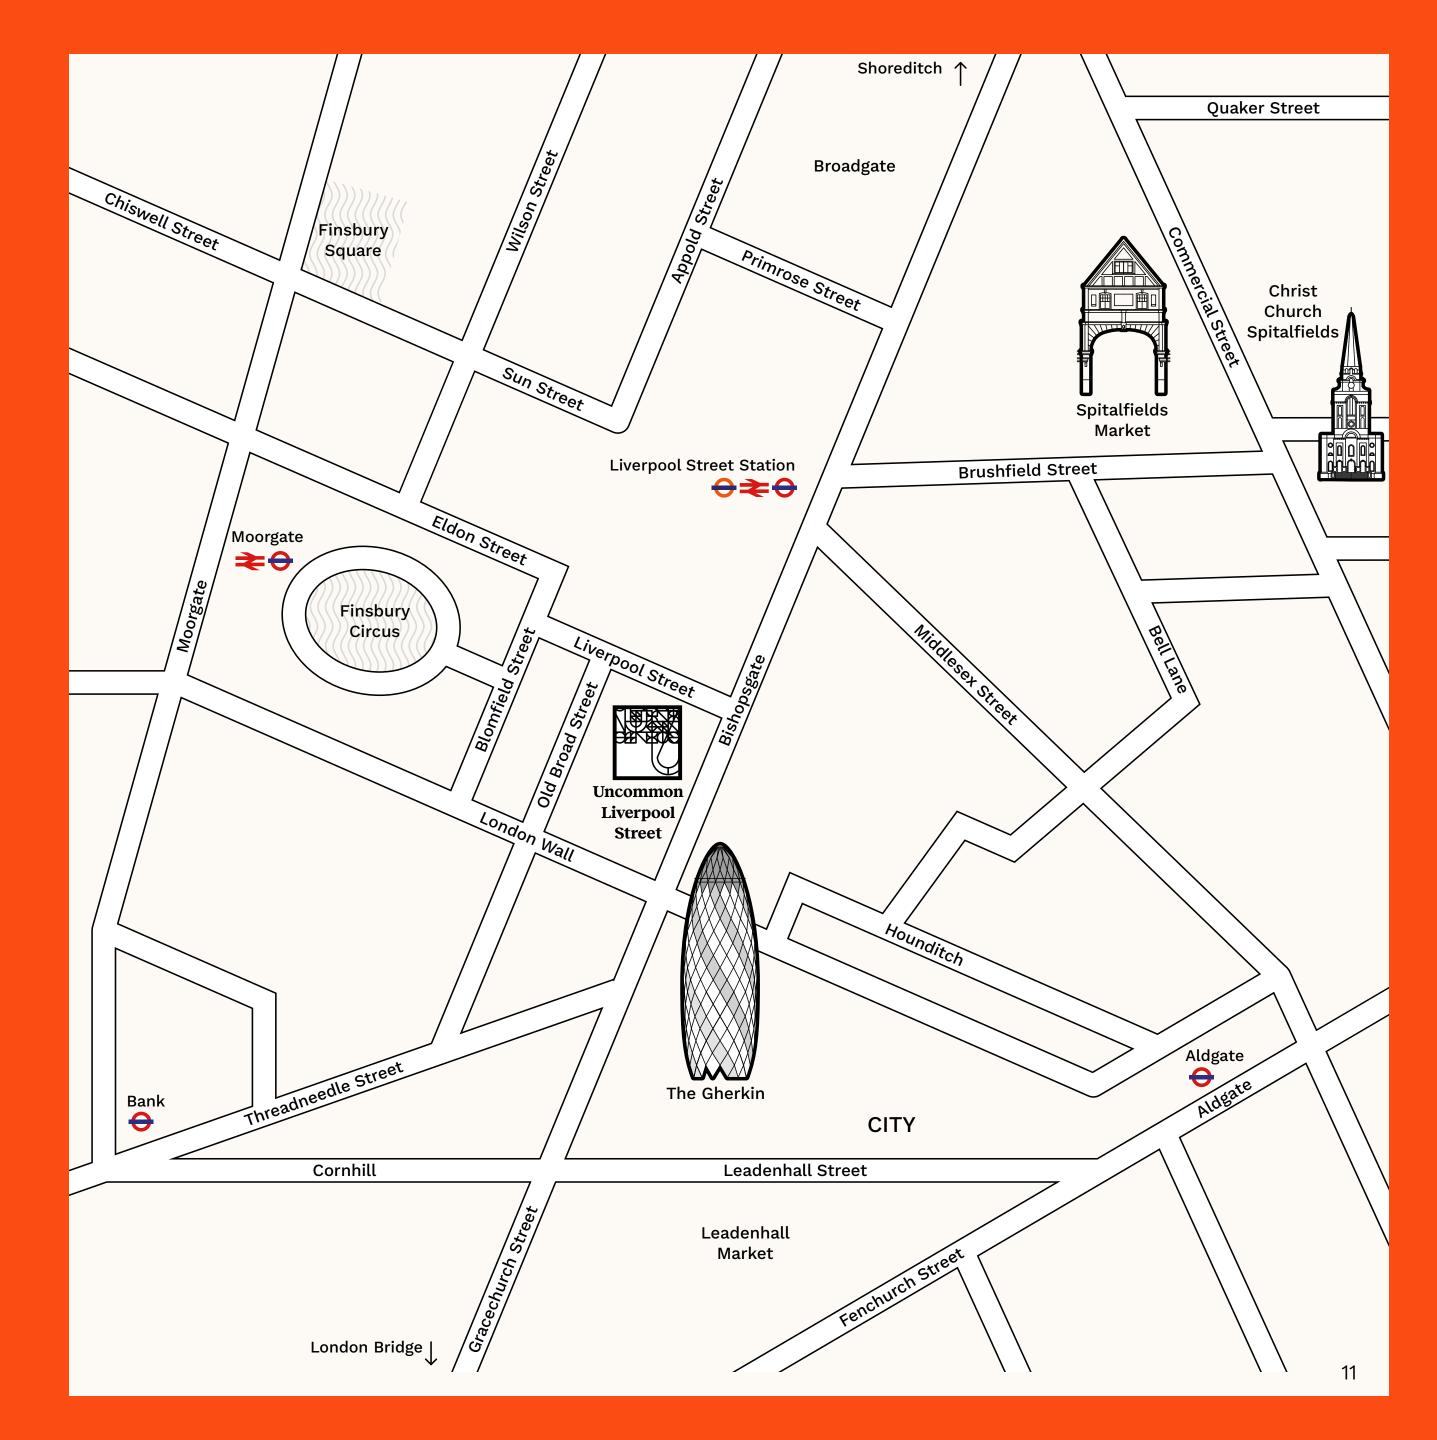

## Our location

## The very heart of the City with everything you need on your doorstep.

With a variety of food stops like Spitalfields Market, sky-high city bars and the best restaurants right outside its doorstep, Uncommon Liverpool Street is perfect for those wanting to try something new every day.

→ Liverpool Street→ Aldgate→ 9 min

→ Moorgate→ Bank→ 9 min11 min