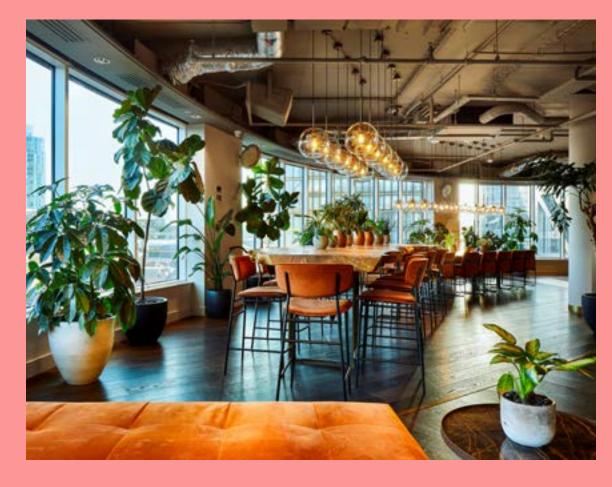

#### **Coffee shop lounge**

Come together in our members lounge – a space where big ideas can get much, much bigger.
Brainstorm with workmates in the day or wind down with drinks in the evening.