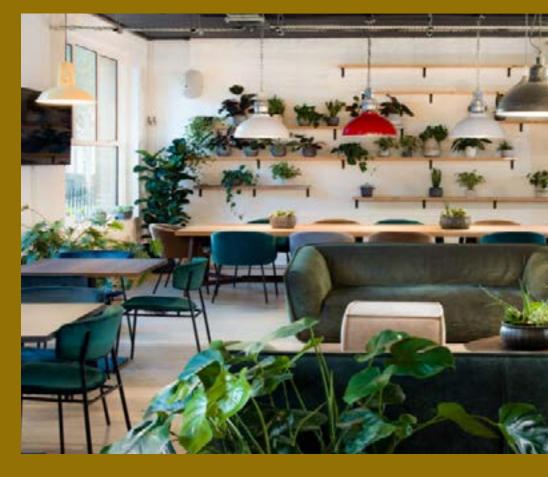

# Facilities

#### **Coffee shop lounge**

Come together in our members lounge – a space where big ideas can get much, much bigger. Brainstorm with workmates in the day or wind down with drinks in the evening. There's also fresh food on offer, so you won't have to think about going anywhere else.