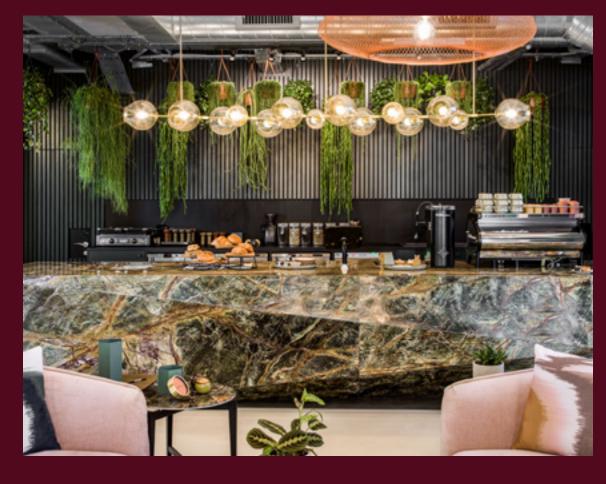

#### Coffee shop lounge

Come together in our members lounge - a space where big ideas can get much, much bigger. Brainstorm with workmates in the day or wind down with drinks in the evening. There's also fresh food on offer, so you won't have to think about going anywhere else.