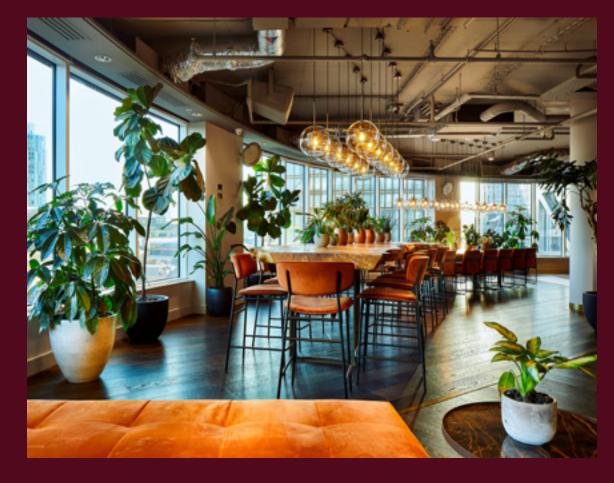

#### Coffee shop lounge

Come together in our members lounge - a space where big ideas can get much, much bigger. Brainstorm with workmates in the day or wind down with drinks in the evening. There's also fresh food on offer, so you won't have to think about going anywhere else.