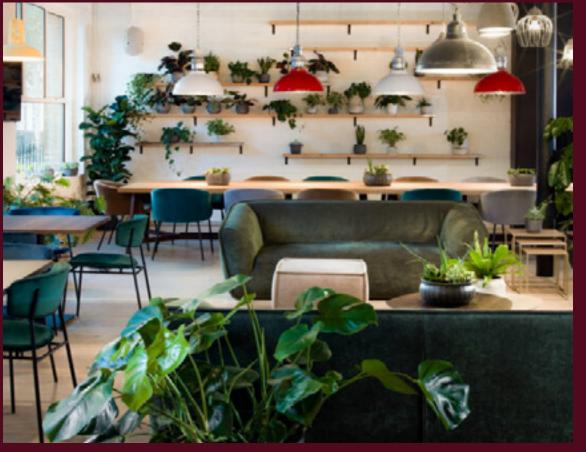

#### Coffee shop lounge

Come together in our members lounge - a space where big ideas can get much, much bigger. Brainstorm with workmates in the day or wind down with drinks in the evening. There's also fresh food on offer, so you won't have to think about going anywhere else.